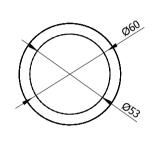

Note: All units in mm.

| Trotol / III dinto III IIIII |                   |                          |             |            |          |
|------------------------------|-------------------|--------------------------|-------------|------------|----------|
| PROJECT                      | CREATED BY        | APPROVED BY DATE         |             | DATE       | VERSION  |
|                              |                   |                          |             |            |          |
| Fence Making Machine         | E. Araujo         | A. Morillo               |             | 23-06-2021 | 1.0      |
| PART NAME FILE NAME          |                   |                          |             |            | POS      |
|                              |                   |                          |             |            |          |
| Scroll                       | Fence_making_mach | Fence_making_machine.dwg |             |            |          |
| DEVELOPED BY                 | REDESIGNED BY     | DOC. TYPE                | PE MATERIAL |            | QUANTITY |
|                              |                   |                          |             |            |          |
|                              |                   | Part                     | Steel A3    | 6          | 1        |
|                              |                   | LICENCE                  | SCALE       |            | SHEET    |
|                              |                   |                          |             |            |          |
| Vita                         | OHO e.V.          | CC-BY-SA 4               | 4.0         | 1:4        | 7/17     |