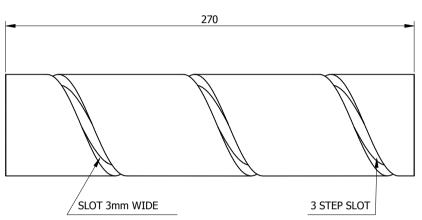

Note: All units in mm.

| Trotol / III dinto III IIIII |                   |                          |             |            |          |
|------------------------------|-------------------|--------------------------|-------------|------------|----------|
| PROJECT                      | CREATED BY        | APPROVED BY DATE         |             | DATE       | VERSION  |
|                              |                   |                          |             |            |          |
| Fence Making Machine         | E. Araujo         | A. Morillo               |             | 23-06-2021 | 1.0      |
| PART NAME FILE NAME          |                   |                          |             |            | POS      |
|                              |                   |                          |             |            |          |
| Scroll                       | Fence_making_mach | Fence_making_machine.dwg |             |            |          |
| DEVELOPED BY                 | REDESIGNED BY     | DOC. TYPE                | PE MATERIAL |            | QUANTITY |
|                              |                   |                          |             |            |          |
|                              |                   | Part                     | Steel A3    | 6          | 1        |
|                              |                   | LICENCE                  | SCALE       |            | SHEET    |
|                              |                   |                          |             |            |          |
| Vita                         | OHO e.V.          | CC-BY-SA 4               | 4.0         | 1:4        | 7/17     |