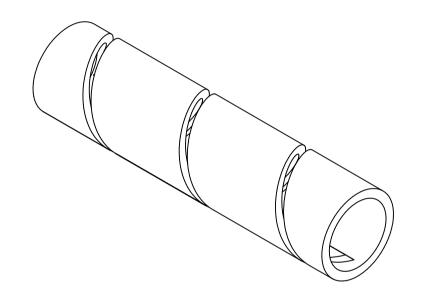

Note: All units in mm.

| Trotol / III dinto III IIIII |                   |                          |             |            |          |
|------------------------------|-------------------|--------------------------|-------------|------------|----------|
| PROJECT                      | CREATED BY        | APPROVED BY DATE         |             | DATE       | VERSION  |
|                              |                   |                          |             |            |          |
| Fence Making Machine         | E. Araujo         | A. Morillo               |             | 23-06-2021 | 1.0      |
| PART NAME FILE NAME          |                   |                          |             |            | POS      |
|                              |                   |                          |             |            |          |
| Scroll                       | Fence_making_mach | Fence_making_machine.dwg |             |            |          |
| DEVELOPED BY                 | REDESIGNED BY     | DOC. TYPE                | PE MATERIAL |            | QUANTITY |
|                              |                   |                          |             |            |          |
|                              |                   | Part                     | Steel A3    | 6          | 1        |
|                              |                   | LICENCE                  | SCALE       |            | SHEET    |
|                              |                   |                          |             |            |          |
| Vita                         | OHO e.V.          | CC-BY-SA 4               | 4.0         | 1:4        | 7/17     |