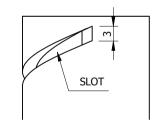

Note: All units in mm.

| Trotol / III dinto III IIIII |                   |                          |             |            |          |
|------------------------------|-------------------|--------------------------|-------------|------------|----------|
| PROJECT                      | CREATED BY        | APPROVED BY DATE         |             | DATE       | VERSION  |
|                              |                   |                          |             |            |          |
| Fence Making Machine         | E. Araujo         | A. Morillo               |             | 23-06-2021 | 1.0      |
| PART NAME FILE NAME          |                   |                          |             |            | POS      |
|                              |                   |                          |             |            |          |
| Scroll                       | Fence_making_mach | Fence_making_machine.dwg |             |            |          |
| DEVELOPED BY                 | REDESIGNED BY     | DOC. TYPE                | PE MATERIAL |            | QUANTITY |
|                              |                   |                          |             |            |          |
|                              |                   | Part                     | Steel A3    | 6          | 1        |
|                              |                   | LICENCE                  | SCALE       |            | SHEET    |
|                              |                   |                          |             |            |          |
| Vita                         | OHO e.V.          | CC-BY-SA 4               | 4.0         | 1:4        | 7/17     |