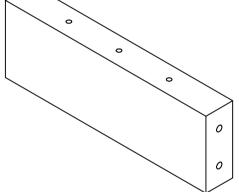

| -  |   | 150 |   | -  |
|----|---|-----|---|----|
|    |   |     |   |    |
| == | 0 | 0   | 0 | == |

Note: All units in mm.

| PROJECT                                          | CREATED BY            | APPROVED BY                           | APPROVED BY DAT   |       | VERSION         |
|--------------------------------------------------|-----------------------|---------------------------------------|-------------------|-------|-----------------|
| Blacksmiths Bellows                              | J. Zeron<br>FILE NAME | A. Morillo                            | A. Morillo 30/07, |       | 1.0<br>POS      |
| Box timber A                                     | Box timber A.ipt      | · · · · · · · · · · · · · · · · · · · |                   |       | 1.7<br>QUANTITY |
|                                                  |                       | Part                                  | Hardwoo           |       | 2               |
| University of Technology<br>LAE Papua New Guinea | OHO e.V.              | CC-BY-SA                              | 4 0               | SCALE | SHEET<br>9 /22  |