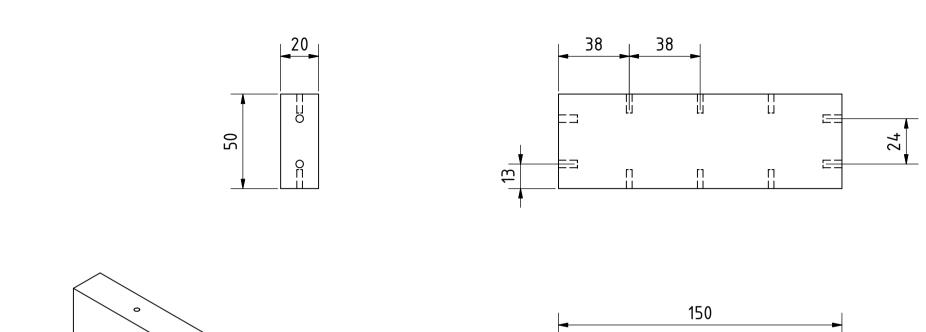

| -  |   | 150 |   | -  |
|----|---|-----|---|----|
|    |   |     |   |    |
| == | 0 | 0   | 0 | == |

Note: All units in mm.

| PROJECT                                          | CREATED BY            | APPROVED BY                           | APPROVED BY DAT   |       | VERSION         |
|--------------------------------------------------|-----------------------|---------------------------------------|-------------------|-------|-----------------|
| Blacksmiths Bellows                              | J. Zeron<br>FILE NAME | A. Morillo                            | A. Morillo 30/07, |       | 1.0<br>POS      |
| Box timber A                                     | Box timber A.ipt      | · · · · · · · · · · · · · · · · · · · |                   |       | 1.7<br>QUANTITY |
|                                                  |                       | Part                                  | Hardwoo           |       | 2               |
| University of Technology<br>LAE Papua New Guinea | OHO e.V.              | CC-BY-SA                              | 4 0               | SCALE | SHEET<br>9 /22  |