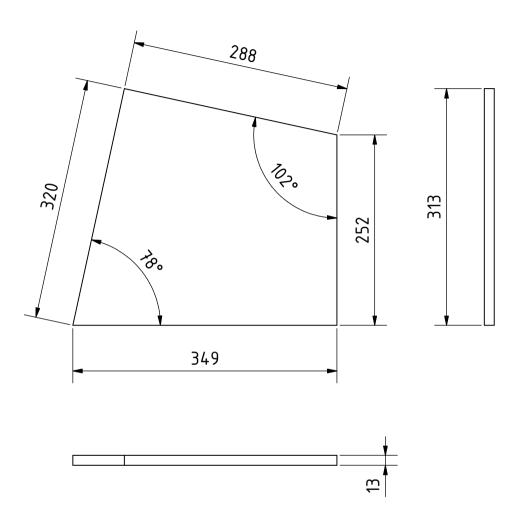

|                          |                                       |                      |              |          | Note: All ເ | ınits in mm. |
|--------------------------|---------------------------------------|----------------------|--------------|----------|-------------|--------------|
| PROJECT                  |                                       | CREATED BY           | APPROVED BY  |          | DATE        | VERSION      |
|                          |                                       |                      |              |          |             |              |
| Solar Wax Melter         |                                       | J. Zeron             | A. Morillo   |          | 10/08/2021  | 1.0          |
| PART NAME                |                                       | FILE NAME            |              |          |             | POS          |
|                          |                                       |                      |              |          |             |              |
| Side insulator C         |                                       | Side insulator C.ipt |              |          |             | 2.4          |
| DEVELOPED BY             | REDES                                 | IGNED BY             | DOC. TYPE    | MATERIAL |             | QUANTITY     |
|                          |                                       |                      |              |          |             |              |
|                          | / / / / / / / / / / / / / / / / / / / |                      | Part         | Celotex  |             | 4            |
|                          |                                       |                      | LICENCE      |          | SCALE       | SHEET        |
|                          |                                       |                      |              |          |             |              |
| University of California | OHO e.V.                              |                      | CC-BY-SA 4.0 |          | 1:5         | 15 /17       |