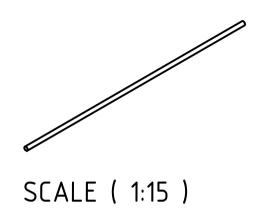

## SCALE ( 1:1 )

|                                 |        |                   |                  |              | Note: All ι | ınits in mm. |
|---------------------------------|--------|-------------------|------------------|--------------|-------------|--------------|
| PROJECT                         |        | CREATED BY        | APPROVED BY      |              | DATE        | VERSION      |
|                                 |        |                   |                  |              |             |              |
| vit_wde_well-drilling-equipment |        | L. Ruda           | A. Morillo 22/06 |              | 22/06/2021  | 1.0          |
|                                 |        | FILE NAME         | •                |              | •           | POS          |
|                                 |        |                   |                  |              |             |              |
| 3/4" smooth rod                 |        | ANSI 3_4 00000003 |                  |              |             | 2.6          |
| DEVELOPED BY                    | REDESI | GNED BY           | DOC. TYPE        | YPE MATERIAL |             | QUANTITY     |
|                                 |        |                   |                  |              |             |              |
|                                 |        |                   | Part             | ASTM A3      | 36          | 1            |
|                                 |        |                   | LICENCE          |              | SCALE       | SHEET        |
| Vita - Volunteers in            |        |                   |                  |              |             |              |
| Technical Assistance, USA       | ОНО    | e.V.              | CC-BY-SA         | 4.0          | 1:1         | 11 /19       |