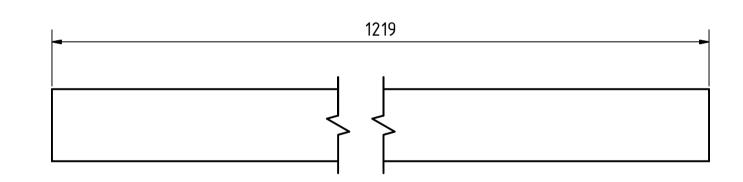

## SCALE ( 1:1 )

|                                 |        |                   |                  |              | Note: All ι | ınits in mm. |
|---------------------------------|--------|-------------------|------------------|--------------|-------------|--------------|
| PROJECT                         |        | CREATED BY        | APPROVED BY      |              | DATE        | VERSION      |
|                                 |        |                   |                  |              |             |              |
| vit_wde_well-drilling-equipment |        | L. Ruda           | A. Morillo 22/06 |              | 22/06/2021  | 1.0          |
|                                 |        | FILE NAME         | •                |              | •           | POS          |
|                                 |        |                   |                  |              |             |              |
| 3/4" smooth rod                 |        | ANSI 3_4 00000003 |                  |              |             | 2.6          |
| DEVELOPED BY                    | REDESI | GNED BY           | DOC. TYPE        | YPE MATERIAL |             | QUANTITY     |
|                                 |        |                   |                  |              |             |              |
|                                 |        |                   | Part             | ASTM A3      | 36          | 1            |
|                                 |        |                   | LICENCE          |              | SCALE       | SHEET        |
| Vita - Volunteers in            |        |                   |                  |              |             |              |
| Technical Assistance, USA       | ОНО    | e.V.              | CC-BY-SA         | 4.0          | 1:1         | 11 /19       |