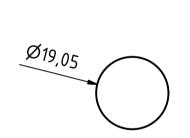

## SCALE ( 1:1 )

|                                 |        |                   |                  |              | Note: All ι | ınits in mm. |
|---------------------------------|--------|-------------------|------------------|--------------|-------------|--------------|
| PROJECT                         |        | CREATED BY        | APPROVED BY      |              | DATE        | VERSION      |
|                                 |        |                   |                  |              |             |              |
| vit_wde_well-drilling-equipment |        | L. Ruda           | A. Morillo 22/06 |              | 22/06/2021  | 1.0          |
|                                 |        | FILE NAME         | •                |              | •           | POS          |
|                                 |        |                   |                  |              |             |              |
| 3/4" smooth rod                 |        | ANSI 3_4 00000003 |                  |              |             | 2.6          |
| DEVELOPED BY                    | REDESI | GNED BY           | DOC. TYPE        | YPE MATERIAL |             | QUANTITY     |
|                                 |        |                   |                  |              |             |              |
|                                 |        |                   | Part             | ASTM A3      | 36          | 1            |
|                                 |        |                   | LICENCE          |              | SCALE       | SHEET        |
| Vita - Volunteers in            |        |                   |                  |              |             |              |
| Technical Assistance, USA       | ОНО    | e.V.              | CC-BY-SA         | 4.0          | 1:1         | 11 /19       |