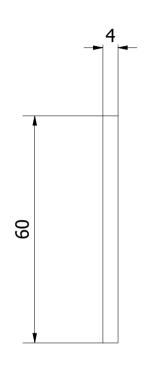

|                               |               |                   |              |               | Note: All ເ | ınits in mm. |
|-------------------------------|---------------|-------------------|--------------|---------------|-------------|--------------|
| PROJECT                       |               | CREATED BY        | APPROVED BY  |               | DATE        | VERSION      |
| Convertible Bicycle Trailer f |               |                   |              |               |             |              |
| People - with shock absorber  |               | J. Rosciano       | A. Morillo   | A. Morillo 26 |             | 1.1          |
| PART NAME                     |               | FILE NAME         |              |               |             | POS          |
| Wheel support                 |               | Wheel support.ipt |              |               |             | 1.5          |
| DEVELOPED BY                  | REDESIGNED BY |                   | DOC. TYPE    | TYPE MATERIAL |             | QUANTITY     |
|                               |               |                   |              |               |             |              |
|                               | - 1           |                   | Part         | ASTM A        | 36          | 4            |
|                               |               |                   | LICENCE      |               | SCALE       | SHEET        |
| Practical Action              | OHO e.V.      |                   | CC-BY-SA 4.0 |               | 1/1         | 13 /51       |