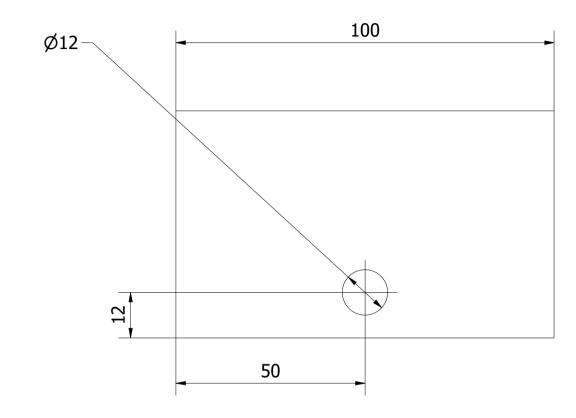

|                               |               |                   |              |               | Note: All ເ | ınits in mm. |
|-------------------------------|---------------|-------------------|--------------|---------------|-------------|--------------|
| PROJECT                       |               | CREATED BY        | APPROVED BY  |               | DATE        | VERSION      |
| Convertible Bicycle Trailer f |               |                   |              |               |             |              |
| People - with shock absorber  |               | J. Rosciano       | A. Morillo   | A. Morillo 26 |             | 1.1          |
| PART NAME                     |               | FILE NAME         |              |               |             | POS          |
| Wheel support                 |               | Wheel support.ipt |              |               |             | 1.5          |
| DEVELOPED BY                  | REDESIGNED BY |                   | DOC. TYPE    | TYPE MATERIAL |             | QUANTITY     |
|                               |               |                   |              |               |             |              |
|                               | - 1           |                   | Part         | ASTM A        | 36          | 4            |
|                               |               |                   | LICENCE      |               | SCALE       | SHEET        |
| Practical Action              | OHO e.V.      |                   | CC-BY-SA 4.0 |               | 1/1         | 13 /51       |