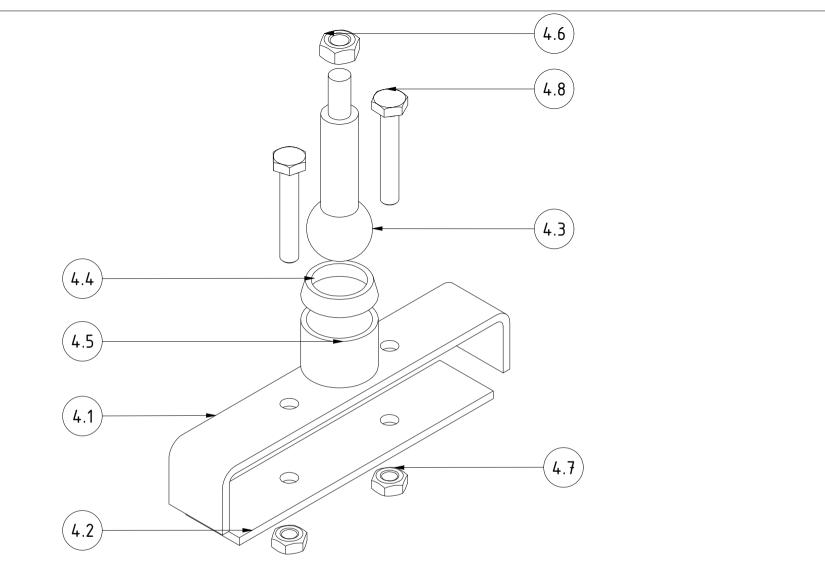

| PROJECT                     | CREATED       | BY                        | APPROVED BY |                    | DATE       | VERSION  |
|-----------------------------|---------------|---------------------------|-------------|--------------------|------------|----------|
| Convertible Bicycle Trailer | for           |                           |             |                    |            |          |
| People - with shock absorb  | er J. Rosc    | iano                      | A. Morillo  |                    | 26/07/2021 | 1.1      |
| PART NAME                   | FILE NAM      | FILE NAME                 |             |                    |            | POS      |
| Clamp system assembly       | Clamp         | Clamp system assembly.ipn |             |                    |            | 4.0      |
| DEVELOPED BY                | REDESIGNED BY | ESIGNED BY                |             | DOC. TYPE MATERIAL |            | QUANTITY |
|                             |               |                           | Assembly    |                    |            | 1        |
|                             |               |                           | LICENCE     |                    | SCALE      | SHEET    |
| Practical Action            | OHO e.V.      | ) e.V.                    |             | CC-BY-SA 4.0       |            | 26 /51   |