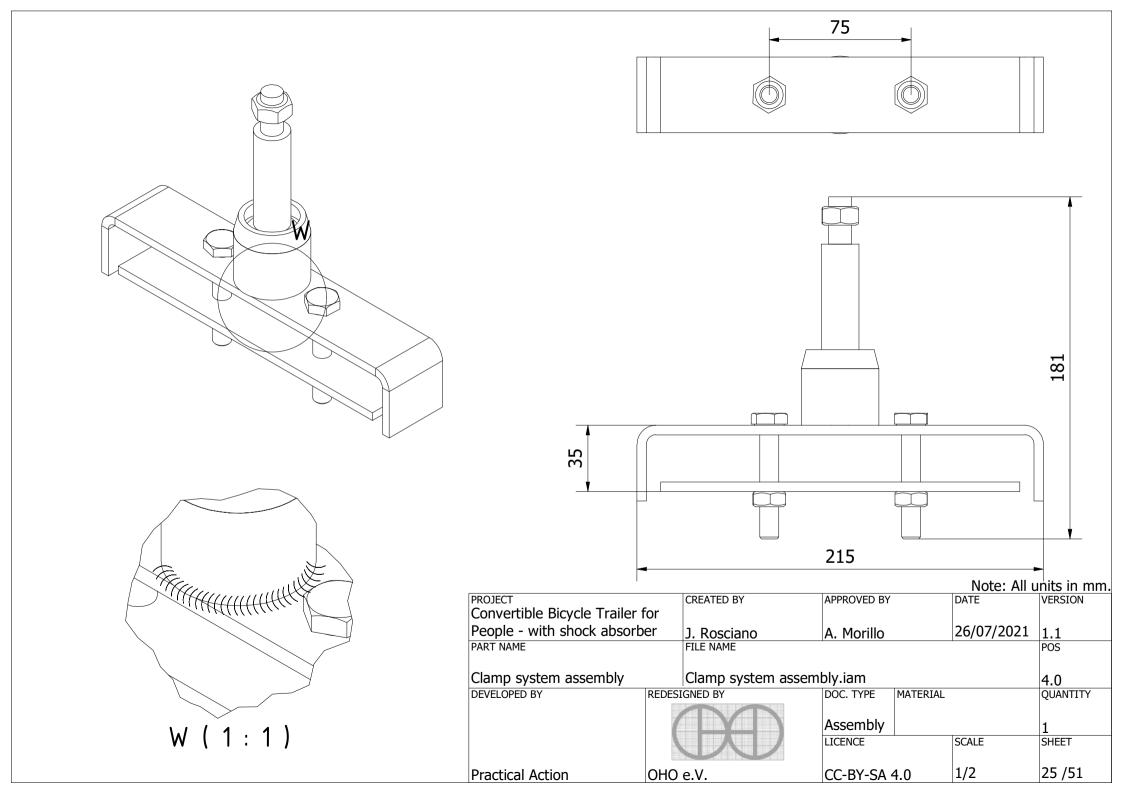

| PROJECT                     | CREATED       | BY                        | APPROVED BY |                    | DATE       | VERSION  |
|-----------------------------|---------------|---------------------------|-------------|--------------------|------------|----------|
| Convertible Bicycle Trailer | for           |                           |             |                    |            |          |
| People - with shock absorb  | er J. Rosc    | iano                      | A. Morillo  |                    | 26/07/2021 | 1.1      |
| PART NAME                   | FILE NAM      | FILE NAME                 |             |                    |            | POS      |
| Clamp system assembly       | Clamp         | Clamp system assembly.ipn |             |                    |            | 4.0      |
| DEVELOPED BY                | REDESIGNED BY | ESIGNED BY                |             | DOC. TYPE MATERIAL |            | QUANTITY |
|                             |               |                           | Assembly    |                    |            | 1        |
|                             |               |                           | LICENCE     |                    | SCALE      | SHEET    |
| Practical Action            | OHO e.V.      | ) e.V.                    |             | CC-BY-SA 4.0       |            | 26 /51   |