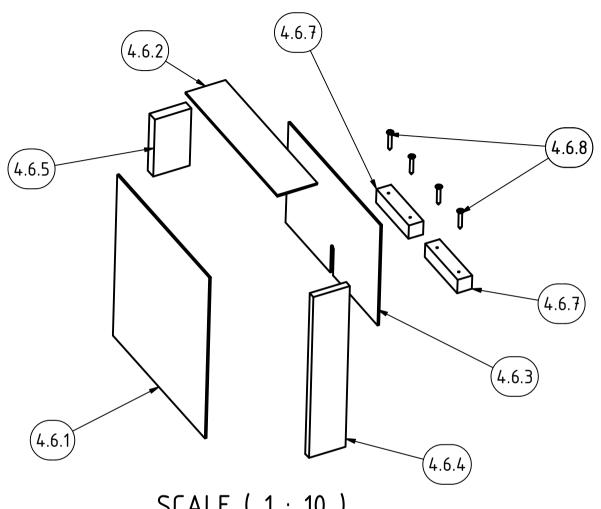

SCALE ( 1 : 10 )

| Note: All units in mm. Note1: For parts union using any type of adhesive for wood. |               |                  |            |          |
|------------------------------------------------------------------------------------|---------------|------------------|------------|----------|
| PROJECT                                                                            | CREATED BY    | APPROVED BY      | DATE       | VERSION  |
| Peeling Machine for Sunflow                                                        | ver           |                  |            |          |
| Seeds                                                                              | L. Ruda       | A. Morillo       | 16/09/2021 | 1.0      |
| PART NAME                                                                          | FILE NAME     |                  |            | POS      |
| Cover                                                                              | Cover.ipn     |                  |            | 4.6.0    |
| DEVELOPED BY                                                                       | REDESIGNED BY | DOC. TYPE MATERI | AL         | QUANTITY |
|                                                                                    |               | Assembly         |            | 1        |
|                                                                                    |               | LICENCE          | SCALE      | SHEET    |
| Tropical Products Institute OHO e.V.                                               |               | CC-BY-SA 4.0     | 1:10       | 55 /71   |