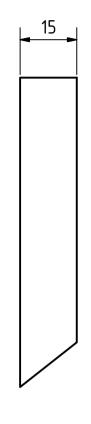

## SCALE ( 1 : 1 )

|                          |       |             |                    |          | Note: All ເ | ınits in mm. |
|--------------------------|-------|-------------|--------------------|----------|-------------|--------------|
| PROJECT                  | (     | CREATED BY  | APPROVED BY        |          | DATE        | VERSION      |
| rsc_sc_seed-cleaner-for  |       |             |                    |          |             |              |
| repeated-seed-sorting    |       | L. Ruda     | A. Morillo         |          | 07/09/2021  | 1.0          |
| PART NAME                |       | FILE NAME   |                    |          |             | POS          |
|                          |       |             |                    |          |             |              |
| Piece F                  |       | Piece F.ipt |                    |          |             | 1.7          |
| DEVELOPED BY REDESI      |       | GNED BY     | DOC. TYPE MATERIAL |          |             | QUANTITY     |
|                          |       |             |                    |          |             |              |
|                          |       |             | Part               | Hardwood |             | 1            |
|                          |       |             | LICENCE            |          | SCALE       | SHEET        |
| The Real Seed Collection |       | 2           |                    |          |             |              |
| Ltd                      | ОНО є | e.V.        | CC-BY-SA           | 4.0      | 1:1         | 13 /21       |