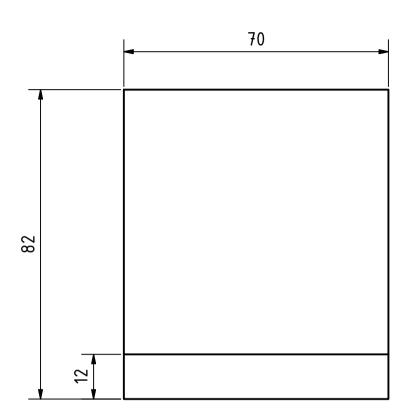

## SCALE ( 1 : 1 )

|                          |       |             |                    |          | Note: All ເ | ınits in mm. |
|--------------------------|-------|-------------|--------------------|----------|-------------|--------------|
| PROJECT                  | (     | CREATED BY  | APPROVED BY        |          | DATE        | VERSION      |
| rsc_sc_seed-cleaner-for  |       |             |                    |          |             |              |
| repeated-seed-sorting    |       | L. Ruda     | A. Morillo         |          | 07/09/2021  | 1.0          |
| PART NAME                |       | FILE NAME   |                    |          |             | POS          |
|                          |       |             |                    |          |             |              |
| Piece F                  |       | Piece F.ipt |                    |          |             | 1.7          |
| DEVELOPED BY REDESI      |       | GNED BY     | DOC. TYPE MATERIAL |          |             | QUANTITY     |
|                          |       |             |                    |          |             |              |
|                          |       |             | Part               | Hardwood |             | 1            |
|                          |       |             | LICENCE            |          | SCALE       | SHEET        |
| The Real Seed Collection |       | 2           |                    |          |             |              |
| Ltd                      | ОНО є | e.V.        | CC-BY-SA           | 4.0      | 1:1         | 13 /21       |