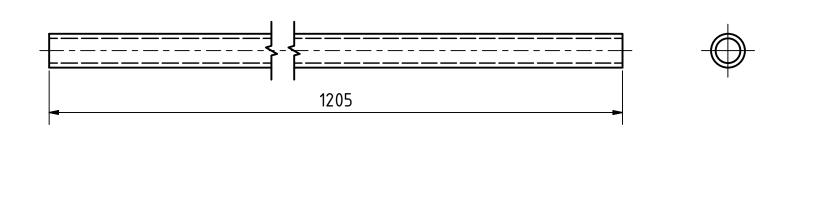

| PROJECT                    | ,         | CREATED BY                    | APPROVED BY |           | DATE  | VERSION   |
|----------------------------|-----------|-------------------------------|-------------|-----------|-------|-----------|
| Floating Dome Biodigestor  |           | D.MOSQUERA                    | D. JAEGEF   | D. JAEGER |       | 1.0       |
| PART NAME                  |           | FILE NAME                     |             |           |       | PART CODE |
| Pipe 1/2 pvc down          |           | aid_fdb_pipe-1-2-pvc-down.ipt |             |           |       | 5.4       |
| DEVELOPED BY               | REDESIGNE | REDESIGNED BY                 |             | MATERIAL  |       | QUANTITY  |
|                            |           | 45                            | 17433       | PVC pipi  |       | 2         |
|                            |           |                               | LICENCE     |           | SCALE | SHEET     |
| Appropriate Infrastructure | OPE       | PEN SOURCE ECOLOGY<br>GERMANY |             |           |       | 20 / 40   |
| Development Group          | OHO e.V.  |                               | CC-BY-SA 4  | 4.0       | 1:2   | 30 /40    |