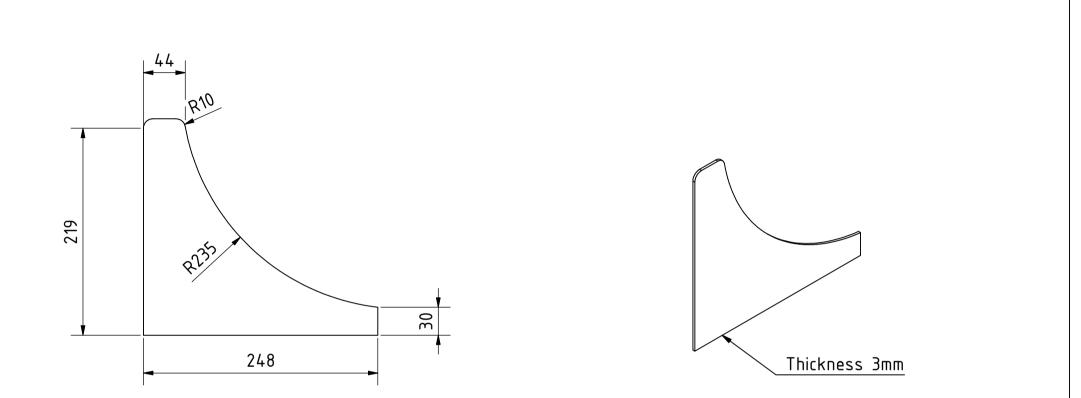

| Note: | All  | units | in | mm. |
|-------|------|-------|----|-----|
| note: | 7.11 | unito |    |     |

| PROJECT                 | CREATE        | D BY                    | APPROVED BY |            | DATE       | VERSION  |
|-------------------------|---------------|-------------------------|-------------|------------|------------|----------|
| Power Thresher for      |               |                         |             |            |            |          |
| rice and wheat          | J. Zer        | on                      | A. Morillo  |            | 30/08/2021 | 1.0      |
| PART NAME               | FILE NA       | ME                      |             |            |            | POS      |
|                         |               |                         |             |            |            |          |
| Inlet support plate Inl |               | Inlet support plate.ipt |             |            |            |          |
| DEVELOPED BY            | REDESIGNED BY |                         | DOC. TYPE   | MATERIAL   |            | QUANTITY |
|                         |               |                         |             |            |            |          |
|                         |               |                         | Part        | Steel C45  |            | 1        |
|                         |               |                         | LICENCE     | ENCE SCALE |            | SHEET    |
|                         |               |                         |             |            |            |          |
| Practical Action        | OHO e.V.      |                         | CC-BY-SA    | 4.0        | 1:4        | 34 /43   |