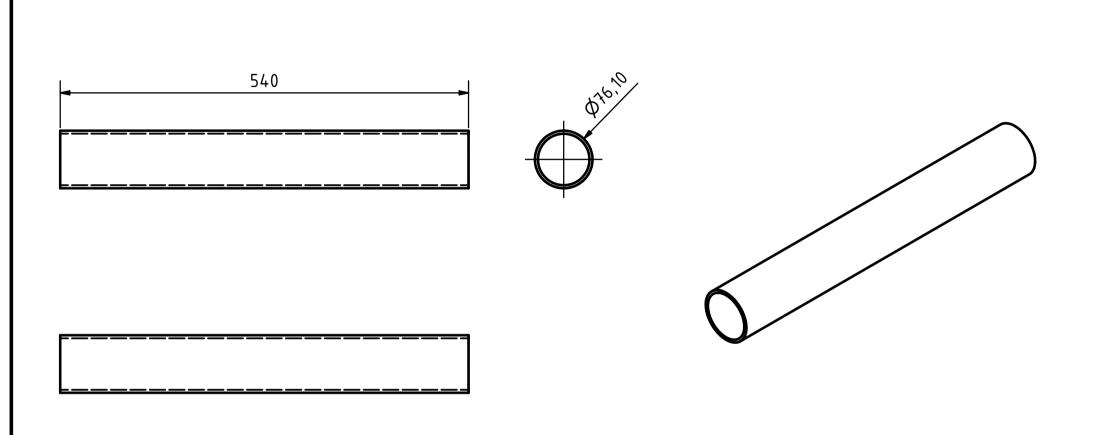

| PROJECT<br>Heavy duty drill press made | CREATED BY                                             | APPROVED BY                             |     | DATE       | VERSION |
|----------------------------------------|--------------------------------------------------------|-----------------------------------------|-----|------------|---------|
| from auto parts                        | E. Araujo                                              | A. Morillo                              |     | 02/11/2021 | 1.0     |
| PART NAME                              | FILE NAME                                              |                                         |     |            | POS     |
| Axle support                           | lhh_hda_heavy_duty_drill_press_made_from_auto.idw 5.10 |                                         |     |            |         |
| PUBLISHED BY                           |                                                        | DOC. TYPE MATERIAL  Part Steel tube A36 |     | QUANTITY   |         |
| 7 A                                    |                                                        |                                         |     | 1          |         |
|                                        |                                                        | LICENCE                                 |     | SCALE      | SHEET   |
| OHO e.V.                               |                                                        | CC-BY-SA 4                              | 4.0 | 1:5        | 53 /70  |