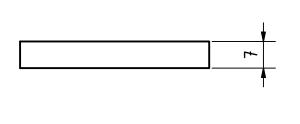

| PROJECT       |                             | CREATED BY              | APROVED BY | APROVED BY          |  | VERSION   |
|---------------|-----------------------------|-------------------------|------------|---------------------|--|-----------|
|               |                             |                         |            |                     |  |           |
| PROJECT NAME  |                             | D.MOSQUERA              | A. MORIL   | A. MORILLO 20-05-21 |  | 1.0       |
| PART NAME     |                             | FILE NAME               |            |                     |  | PART CODE |
|               |                             |                         |            |                     |  |           |
| Lateral plate |                             | oseg_hww_Side-plate.ipt |            |                     |  | 1.2       |
| DEVELOPED BY  | REDESIGNED BY               | SUPPORTED BY            | DOC. TYPE  | MATERIAL            |  | QUANTITY  |
|               | - Alle                      |                         |            |                     |  |           |
|               |                             | _ E.ON ———              | PART       | Steel C45           |  | 6         |
| ***           |                             | STIFTUNG                | LICENCE    | LICENCE             |  | SHEET     |
|               | OPEN SOURCE ECOLOGY GERMANY | STIFTONG                |            |                     |  |           |
| UNICEF        | OSEG                        | E.ON STIFTUNG           | CC-BY-SA   | CC-BY-SA 4.0 1:1    |  | 10 /38    |