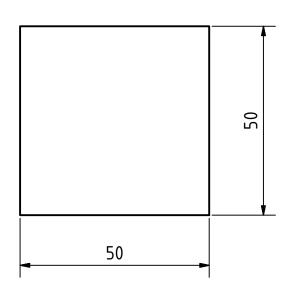

| PROJECT       |                             | CREATED BY              | APROVED BY | APROVED BY          |  | VERSION   |
|---------------|-----------------------------|-------------------------|------------|---------------------|--|-----------|
|               |                             |                         |            |                     |  |           |
| PROJECT NAME  |                             | D.MOSQUERA              | A. MORIL   | A. MORILLO 20-05-21 |  | 1.0       |
| PART NAME     |                             | FILE NAME               |            |                     |  | PART CODE |
|               |                             |                         |            |                     |  |           |
| Lateral plate |                             | oseg_hww_Side-plate.ipt |            |                     |  | 1.2       |
| DEVELOPED BY  | REDESIGNED BY               | SUPPORTED BY            | DOC. TYPE  | MATERIAL            |  | QUANTITY  |
|               | - Alle                      |                         |            |                     |  |           |
|               |                             | _ E.ON ———              | PART       | Steel C45           |  | 6         |
| ***           |                             | STIFTUNG                | LICENCE    | LICENCE             |  | SHEET     |
|               | OPEN SOURCE ECOLOGY GERMANY | STIFTONG                |            |                     |  |           |
| UNICEF        | OSEG                        | E.ON STIFTUNG           | CC-BY-SA   | CC-BY-SA 4.0 1:1    |  | 10 /38    |