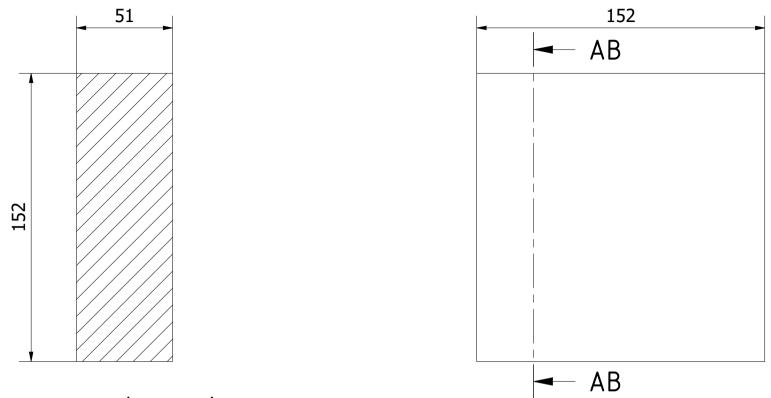

 $\mathsf{AB}\mathsf{-}\mathsf{AB}$  ( 1 : 2 )

Note: All units in mm.

| PROJECT                                                                  | CREATED BY        | APPROVED BY    |          | DATE       | VERSION  |
|--------------------------------------------------------------------------|-------------------|----------------|----------|------------|----------|
| Wind turbine with vertical metal                                         |                   |                |          |            |          |
| drum sails                                                               | J. Rosciano       | A. Morillo     |          | 27/10/2021 | 1.1      |
| PART NAME                                                                | FILE NAME         |                |          |            | POS      |
| Wheel support                                                            | Wheel support.ipt |                |          |            | 1.3      |
| PUBLISHED BY                                                             | 1                 | DOC. TYPE      | MATERIAL |            | QUANTITY |
| OPEN HARDWARE OBSERVATORY<br>Free Blueprints for Sustainable Development |                   | Part           | Hardwoo  | od         | 2        |
|                                                                          |                   | LICENCE        |          | SCALE      | SHEET    |
| OHO e.V.                                                                 |                   | CC-BY-SA 4.0 1 |          | 1/2        | 11 /41   |