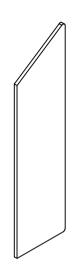

## ELEVATION (1:5)

|                            |               |             |              |             | Note: All u | ınits in mm. |
|----------------------------|---------------|-------------|--------------|-------------|-------------|--------------|
|                            |               | CREATED BY  | APPROVED BY  | APPROVED BY |             | VERSION      |
| Hand Operated Winnower for |               |             |              |             |             |              |
| groundnut                  |               | J. Zeron    | A. Morillo   | A. Morillo  |             | 1.0          |
| PART NAME                  |               | ILE NAME    |              |             | POS         |              |
|                            |               |             |              |             |             |              |
| Panel A                    |               | Panel A.ipt |              |             |             | 5.1          |
| DEVELOPED BY               | REDESIGNED BY |             | DOC. TYPE    | MATERIAL    |             | QUANTITY     |
|                            |               |             |              |             |             |              |
|                            |               |             | Part         | Plywood     |             | 2            |
|                            |               |             | LICENCE      | LICENCE     |             | SHEET        |
|                            |               |             |              |             |             |              |
| Tropical Products Institut | OHO e.V.      |             | CC-BY-SA 4.0 |             | 1:5         | 37 /45       |