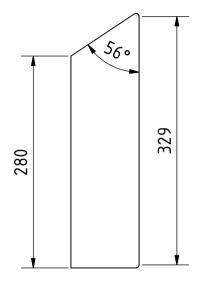

## ELEVATION (1:5)

|                            |               |             |              |             | Note: All u | ınits in mm. |
|----------------------------|---------------|-------------|--------------|-------------|-------------|--------------|
|                            |               | CREATED BY  | APPROVED BY  | APPROVED BY |             | VERSION      |
| Hand Operated Winnower for |               |             |              |             |             |              |
| groundnut                  |               | J. Zeron    | A. Morillo   | A. Morillo  |             | 1.0          |
| PART NAME                  |               | ILE NAME    |              |             | POS         |              |
|                            |               |             |              |             |             |              |
| Panel A                    |               | Panel A.ipt |              |             |             | 5.1          |
| DEVELOPED BY               | REDESIGNED BY |             | DOC. TYPE    | MATERIAL    |             | QUANTITY     |
|                            |               |             |              |             |             |              |
|                            |               |             | Part         | Plywood     |             | 2            |
|                            |               |             | LICENCE      | LICENCE     |             | SHEET        |
|                            |               |             |              |             |             |              |
| Tropical Products Institut | OHO e.V.      |             | CC-BY-SA 4.0 |             | 1:5         | 37 /45       |