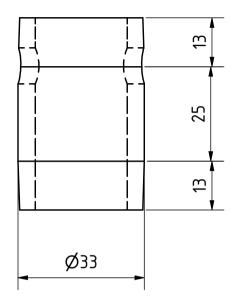

|                            |               |                  |             |          | Note: all      | units in mm |
|----------------------------|---------------|------------------|-------------|----------|----------------|-------------|
| PROJECT                    |               | CREATED BY       | APPROVED BY |          | DATE           | VERSION     |
|                            |               |                  |             |          |                |             |
| Drill Press For Heavy Duty |               | E. Ceballos      | A. Morillo  |          | 01/08/2021     | 1.0         |
| PART NAME                  |               | FILE NAME        |             |          | POS            |             |
|                            |               |                  |             |          |                |             |
| Pipe 1" yoke               |               | pipe 1" yoke.ipt |             |          |                | 20          |
| DEVELOPED BY               | REDESIGNED BY |                  | DOC. TYPE   | MATERIAL |                | QUANTITY    |
|                            |               |                  |             |          |                |             |
|                            | 74            |                  | PART        | Steel C4 | <del>1</del> 5 | 1           |
|                            | 1             |                  | LICENCE     |          | SCALE          | SHEET       |
|                            |               |                  |             |          |                |             |
| Popular Mechanics          | OHO e.V.      |                  | CC-BY-SA    | 4.0      | 1:1            | 13 /20      |