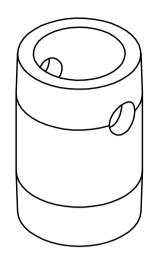

|                            |               |                  |             |          | Note: all      | units in mm |
|----------------------------|---------------|------------------|-------------|----------|----------------|-------------|
| PROJECT                    |               | CREATED BY       | APPROVED BY |          | DATE           | VERSION     |
|                            |               |                  |             |          |                |             |
| Drill Press For Heavy Duty |               | E. Ceballos      | A. Morillo  |          | 01/08/2021     | 1.0         |
| PART NAME                  |               | FILE NAME        |             |          | POS            |             |
|                            |               |                  |             |          |                |             |
| Pipe 1" yoke               |               | pipe 1" yoke.ipt |             |          |                | 20          |
| DEVELOPED BY               | REDESIGNED BY |                  | DOC. TYPE   | MATERIAL |                | QUANTITY    |
|                            |               |                  |             |          |                |             |
|                            | 74            |                  | PART        | Steel C4 | <del>1</del> 5 | 1           |
|                            | 1             |                  | LICENCE     |          | SCALE          | SHEET       |
|                            |               |                  |             |          |                |             |
| Popular Mechanics          | OHO e.V.      |                  | CC-BY-SA    | 4.0      | 1:1            | 13 /20      |