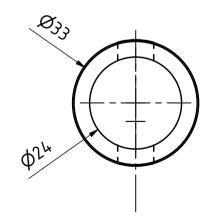

|                            |               |                  |             |          | Note: all      | units in mm |
|----------------------------|---------------|------------------|-------------|----------|----------------|-------------|
| PROJECT                    |               | CREATED BY       | APPROVED BY |          | DATE           | VERSION     |
|                            |               |                  |             |          |                |             |
| Drill Press For Heavy Duty |               | E. Ceballos      | A. Morillo  |          | 01/08/2021     | 1.0         |
| PART NAME                  |               | FILE NAME        |             |          | POS            |             |
|                            |               |                  |             |          |                |             |
| Pipe 1" yoke               |               | pipe 1" yoke.ipt |             |          |                | 20          |
| DEVELOPED BY               | REDESIGNED BY |                  | DOC. TYPE   | MATERIAL |                | QUANTITY    |
|                            |               |                  |             |          |                |             |
|                            | 74            |                  | PART        | Steel C4 | <del>1</del> 5 | 1           |
|                            | 1             |                  | LICENCE     |          | SCALE          | SHEET       |
|                            |               |                  |             |          |                |             |
| Popular Mechanics          | OHO e.V.      |                  | CC-BY-SA    | 4.0      | 1:1            | 13 /20      |