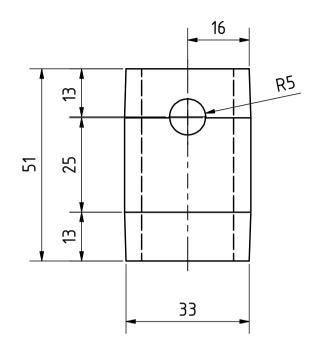

|                            |               |                  |             |          | Note: all      | units in mm |
|----------------------------|---------------|------------------|-------------|----------|----------------|-------------|
| PROJECT                    |               | CREATED BY       | APPROVED BY |          | DATE           | VERSION     |
|                            |               |                  |             |          |                |             |
| Drill Press For Heavy Duty |               | E. Ceballos      | A. Morillo  |          | 01/08/2021     | 1.0         |
| PART NAME                  |               | FILE NAME        |             |          | POS            |             |
|                            |               |                  |             |          |                |             |
| Pipe 1" yoke               |               | pipe 1" yoke.ipt |             |          |                | 20          |
| DEVELOPED BY               | REDESIGNED BY |                  | DOC. TYPE   | MATERIAL |                | QUANTITY    |
|                            |               |                  |             |          |                |             |
|                            | 74            |                  | PART        | Steel C4 | <del>1</del> 5 | 1           |
|                            | 1             |                  | LICENCE     |          | SCALE          | SHEET       |
|                            |               |                  |             |          |                |             |
| Popular Mechanics          | OHO e.V.      |                  | CC-BY-SA    | 4.0      | 1:1            | 13 /20      |