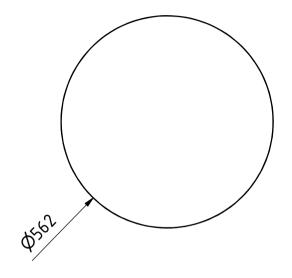

ELEVATION (1:10)

2

|                     |     |                 |                    |             | Note: All ເ   | ınits in mm. |
|---------------------|-----|-----------------|--------------------|-------------|---------------|--------------|
| PROJECT             |     | CREATED BY      | APPROVED BY        |             | DATE          | VERSION      |
|                     |     |                 |                    |             |               |              |
| Batch Tray Dryer    |     | J. Zeron        | A. Morillo         |             | 10/08/2021    | 1.0          |
| PART NAME           |     | FILE NAME       |                    |             | POS           |              |
|                     |     |                 |                    |             |               |              |
| Adaptor A.2         |     | Adaptor A.2.ipt |                    |             | 4.7           |              |
| DEVELOPED BY REDESI |     | GNED BY         | DOC. TYPE MATERIAL |             |               | QUANTITY     |
|                     |     |                 |                    |             |               |              |
|                     |     |                 | Part               | 18G Milc    | l steel plate | 1            |
|                     |     |                 | LICENCE            | CENCE SCALE |               | SHEET        |
|                     |     |                 |                    |             |               |              |
| Practical Action    | ОНО | e.V.            | CC-BY-SA           | 4.0         | 1:10          | 24 /28       |