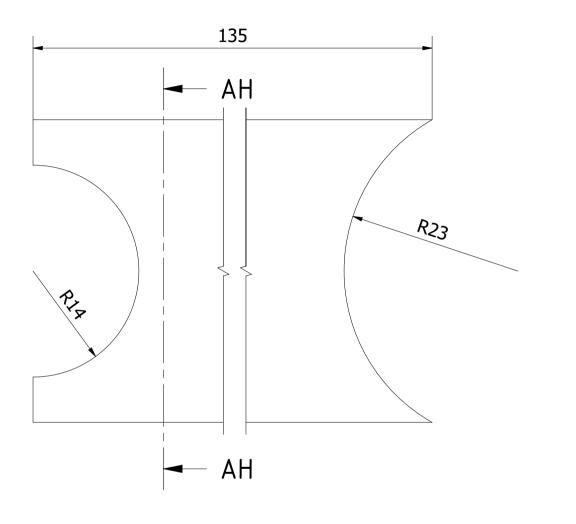

Note: All units in mm.

| PROJECT               | CREATED BY    | APPROVED BY        |         | DATE       | VERSION  |
|-----------------------|---------------|--------------------|---------|------------|----------|
|                       |               |                    |         |            |          |
|                       |               |                    |         |            |          |
| Scooter with fat tire | J. Rosciano   | A. Morillo         |         | 31/08/2021 | 1.2      |
|                       |               |                    |         | 51/00/2021 |          |
| PART NAME   FILE NAME |               |                    |         | POS        |          |
|                       |               |                    |         |            |          |
|                       |               |                    |         |            |          |
| Frame M Frame M.ipt   |               |                    |         | 3.3        |          |
|                       |               |                    |         |            |          |
| DEVELOPED BY          | REDESIGNED BY | DOC. TYPE MATERIAL |         |            | QUANTITY |
|                       |               |                    |         |            |          |
|                       |               |                    |         |            |          |
|                       |               | Part               | ASTM A3 | 36         | 1        |
|                       |               |                    | AJIMA   | 1          | L        |
|                       |               | LICENCE            |         | SCALE      | SHEET    |
|                       |               |                    |         |            |          |
|                       |               |                    |         |            |          |
| ОНО                   | OHO e.V.      | CC-BY-SA           | 40      | 2/1        | 39 /65   |
|                       |               | CC DI JA           | 1.0     | -, -       | 55,05    |