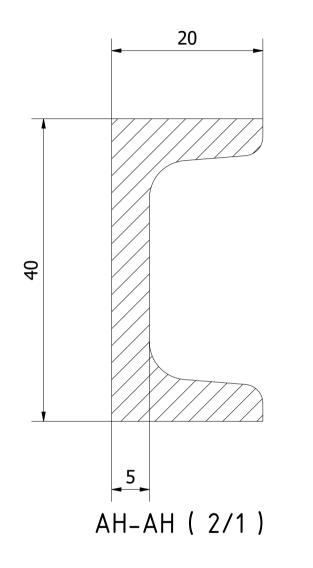

Note: All units in mm.

| PROJECT               | CREATED BY    | APPROVED BY        |         | DATE       | VERSION  |
|-----------------------|---------------|--------------------|---------|------------|----------|
|                       |               |                    |         |            |          |
|                       |               |                    |         |            |          |
| Scooter with fat tire | J. Rosciano   | A. Morillo         |         | 31/08/2021 | 1.2      |
|                       |               |                    |         | 51/00/2021 |          |
| PART NAME   FILE NAME |               |                    |         | POS        |          |
|                       |               |                    |         |            |          |
|                       |               |                    |         |            |          |
| Frame M Frame M.ipt   |               |                    |         | 3.3        |          |
|                       |               |                    |         |            |          |
| DEVELOPED BY          | REDESIGNED BY | DOC. TYPE MATERIAL |         |            | QUANTITY |
|                       |               |                    |         |            |          |
|                       |               |                    |         |            |          |
|                       |               | Part               | ASTM A3 | 36         | 1        |
|                       |               |                    | AJIMA   | 1          | L        |
|                       |               | LICENCE            |         | SCALE      | SHEET    |
|                       |               |                    |         |            |          |
|                       |               |                    |         |            |          |
| ОНО                   | OHO e.V.      | CC-BY-SA           | 40      | 2/1        | 39 /65   |
|                       |               | CC DI JA           | 1.0     | -, -       | 55,05    |