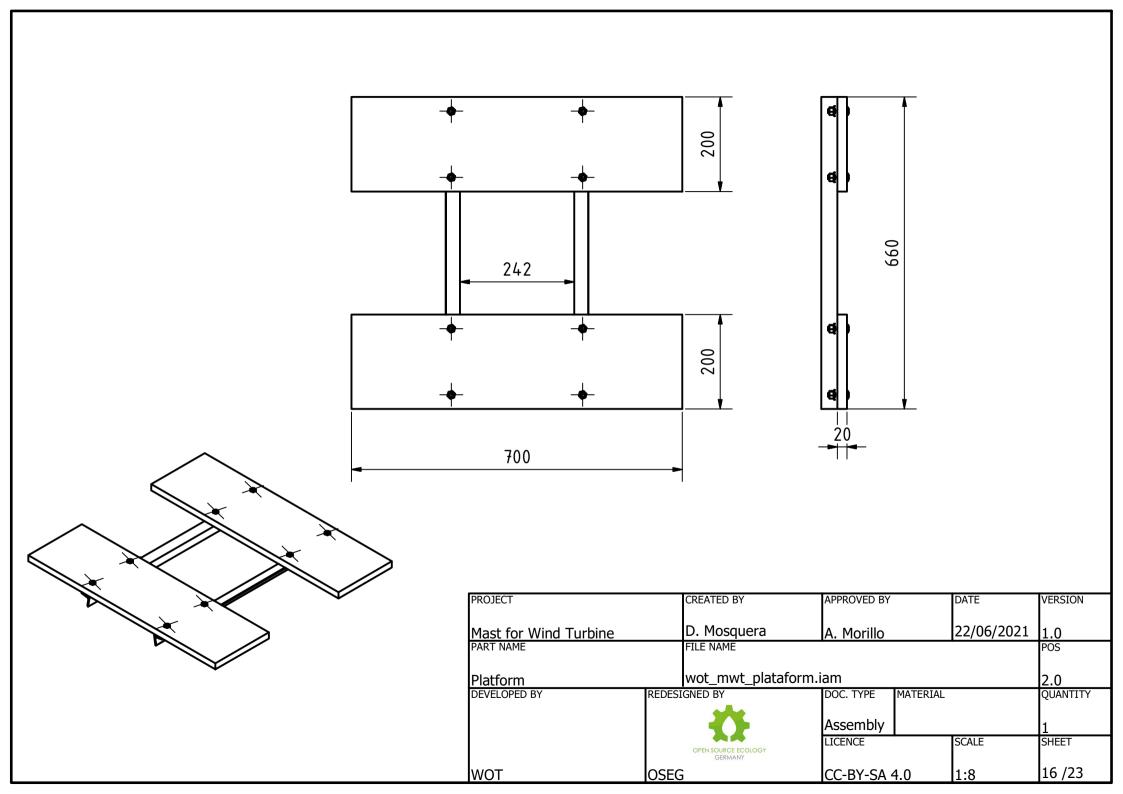

| PROJECT               |                             | CREATED BY                            | APPROVED BY       |          | DATE       | VERSION |
|-----------------------|-----------------------------|---------------------------------------|-------------------|----------|------------|---------|
| PROJECT               |                             | CREATED BY                            | APPROVED BY       |          | DATE       | VEKSION |
|                       |                             |                                       |                   |          |            |         |
| Mast for Wind Turbine |                             | D. Mosquera                           | A. Morillo        |          | 22/06/2021 | 1.0     |
|                       |                             | •                                     | A. PIOTIIO        |          |            |         |
| PART NAME             |                             | FILE NAME                             |                   |          |            | POS     |
|                       |                             |                                       |                   |          |            |         |
| Distatory             |                             | wot_mwt_plataform.ipn                 |                   |          |            | ا م     |
|                       |                             | · · · · · · · · · · · · · · · · · · · |                   |          |            | 2.0     |
| DEVELOPED BY REDESI   |                             | GNED BY DOC. TYPE MATERIAL            |                   | QUANTITY |            |         |
|                       |                             |                                       |                   |          |            |         |
|                       |                             |                                       | A a a a ma bala / |          |            |         |
|                       |                             |                                       | Assembly          |          |            | 1       |
|                       |                             |                                       | LICENCE           |          | SCALE      | SHEET   |
|                       | OPEN SOURCE ECOLOGY GERMANY |                                       |                   |          |            |         |
|                       |                             |                                       |                   |          |            |         |
| WOT                   | OSEG                        |                                       | CC-BY-SA          | 4.0      | 1:8        | 17 /23  |