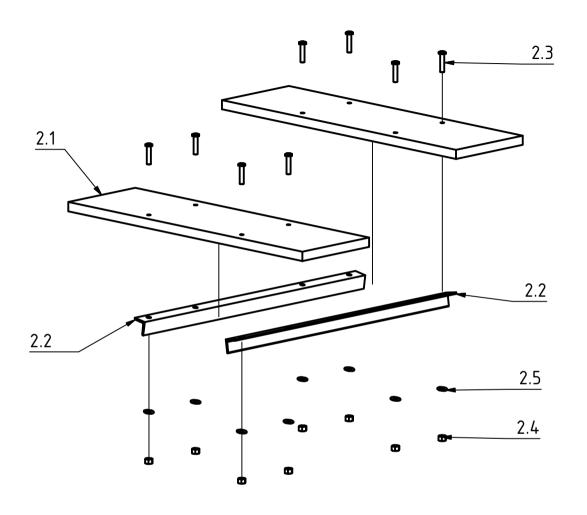

| PROJECT               |                             | CREATED BY                            | APPROVED BY       |          | DATE       | VERSION |
|-----------------------|-----------------------------|---------------------------------------|-------------------|----------|------------|---------|
| PROJECT               |                             | CREATED BY                            | APPROVED BY       |          | DATE       | VEKSION |
|                       |                             |                                       |                   |          |            |         |
| Mast for Wind Turbine |                             | D. Mosquera                           | A. Morillo        |          | 22/06/2021 | 1.0     |
|                       |                             | •                                     | A. PIOTIIO        |          |            |         |
| PART NAME             |                             | FILE NAME                             |                   |          |            | POS     |
|                       |                             |                                       |                   |          |            |         |
| Distatory             |                             | wot_mwt_plataform.ipn                 |                   |          |            | ا م     |
|                       |                             | · · · · · · · · · · · · · · · · · · · |                   |          |            | 2.0     |
| DEVELOPED BY REDESI   |                             | GNED BY DOC. TYPE MATERIAL            |                   | QUANTITY |            |         |
|                       |                             |                                       |                   |          |            |         |
|                       |                             |                                       | A a a a ma bala / |          |            |         |
|                       |                             |                                       | Assembly          |          |            | 1       |
|                       |                             |                                       | LICENCE           |          | SCALE      | SHEET   |
|                       | OPEN SOURCE ECOLOGY GERMANY |                                       |                   |          |            |         |
|                       |                             |                                       |                   |          |            |         |
| WOT                   | OSEG                        |                                       | CC-BY-SA          | 4.0      | 1:8        | 17 /23  |