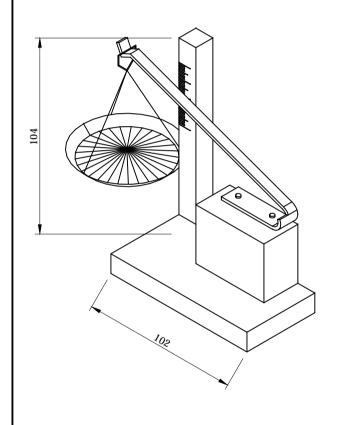

Note: All units in mm.

|                                          |               |                  |            | Note: All t | mus m mm. |
|------------------------------------------|---------------|------------------|------------|-------------|-----------|
| PROJECT                                  | CREATED BY    | APPROVED BY      |            | DATE        | VERSION   |
|                                          |               |                  |            |             |           |
| Strapping Scale                          | J. Laffont    | A. Morillo       | A. Morillo |             | 1.0       |
| PART NAME                                | FILE NAME     | FILE NAME        |            |             | POS       |
|                                          |               |                  |            |             |           |
| 3d views apc_sts_Strapping Scale_1.0.dwg |               |                  |            | A1          |           |
| DEVELOPED BY                             | REDESIGNED BY | DOC. TYPE        | MATERIAL   |             | QUANTITY  |
|                                          |               |                  |            |             |           |
|                                          |               |                  |            |             | 1         |
|                                          |               | LICENCE          | •          | SCALE       | SHEET     |
| AMERICAN PEACE CORPS                     | OHO e.V.      | CC-BY-SA 4.0 1:5 |            | 1:5         | 1/7       |