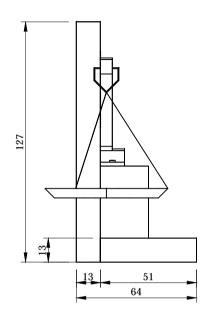

Note: All units in mm.

|                                          |               |                  |            | Note: All t | mus m mm. |
|------------------------------------------|---------------|------------------|------------|-------------|-----------|
| PROJECT                                  | CREATED BY    | APPROVED BY      |            | DATE        | VERSION   |
|                                          |               |                  |            |             |           |
| Strapping Scale                          | J. Laffont    | A. Morillo       | A. Morillo |             | 1.0       |
| PART NAME                                | FILE NAME     | FILE NAME        |            |             | POS       |
|                                          |               |                  |            |             |           |
| 3d views apc_sts_Strapping Scale_1.0.dwg |               |                  |            | A1          |           |
| DEVELOPED BY                             | REDESIGNED BY | DOC. TYPE        | MATERIAL   |             | QUANTITY  |
|                                          |               |                  |            |             |           |
|                                          |               |                  |            |             | 1         |
|                                          |               | LICENCE          | •          | SCALE       | SHEET     |
| AMERICAN PEACE CORPS                     | OHO e.V.      | CC-BY-SA 4.0 1:5 |            | 1:5         | 1/7       |