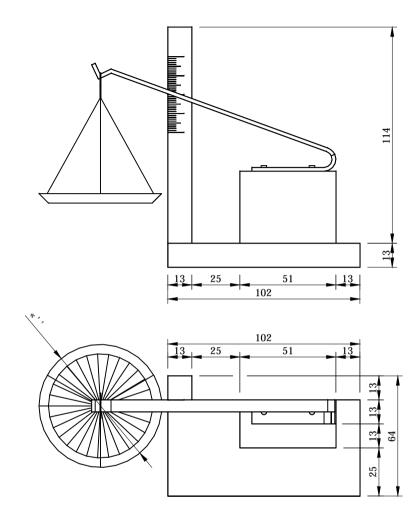

Note: All units in mm.

|                                          |               |                  |            | Note: All t | mus m mm. |
|------------------------------------------|---------------|------------------|------------|-------------|-----------|
| PROJECT                                  | CREATED BY    | APPROVED BY      |            | DATE        | VERSION   |
|                                          |               |                  |            |             |           |
| Strapping Scale                          | J. Laffont    | A. Morillo       | A. Morillo |             | 1.0       |
| PART NAME                                | FILE NAME     | FILE NAME        |            |             | POS       |
|                                          |               |                  |            |             |           |
| 3d views apc_sts_Strapping Scale_1.0.dwg |               |                  |            | A1          |           |
| DEVELOPED BY                             | REDESIGNED BY | DOC. TYPE        | MATERIAL   |             | QUANTITY  |
|                                          |               |                  |            |             |           |
|                                          |               |                  |            |             | 1         |
|                                          |               | LICENCE          | •          | SCALE       | SHEET     |
| AMERICAN PEACE CORPS                     | OHO e.V.      | CC-BY-SA 4.0 1:5 |            | 1:5         | 1/7       |