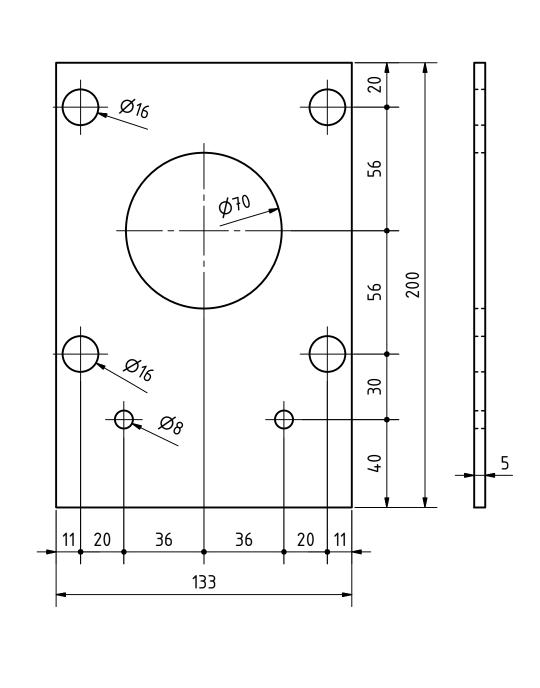

| PROJECT                    | CREATED BY                  | APROVED BY       |         | DATE     | VERSION   |
|----------------------------|-----------------------------|------------------|---------|----------|-----------|
|                            |                             |                  |         |          |           |
| Cross Flow Turbine         | D.MOSQUERA                  | D. JAEGER        |         | 05-04-21 | 1.0       |
| PART NAME                  | FILE NAME                   |                  |         |          | PART CODE |
|                            |                             |                  |         |          |           |
| Stuffing box01             | oseg_cft_Stuffing box01.ipt |                  |         | 5.3      |           |
| DEVELOPED BY REDESIGNED BY | SUPPORTED BY                | DOC. TYPE MA     | TERIAL  |          | QUANTITY  |
|                            |                             |                  |         |          |           |
| skat 🔐                     | E.ON                        | PART St          | eel C45 |          | 2         |
|                            | STIFTUNG                    | LICENCE          |         | SCALE    | SHEET     |
| OPEN SOURCE ECOLOGY        | - STIFTUNG                  |                  |         |          |           |
| OSEG GERMANY               |                             | CC.BY.SA 4.0 1:2 |         | 52 /90   |           |