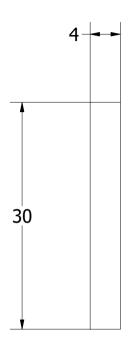

|                                            |               |                  |                  | Note: All ເ | ınits in mm. |
|--------------------------------------------|---------------|------------------|------------------|-------------|--------------|
| PROJECT                                    | CREATED BY    | APPROVED BY      |                  | DATE        | VERSION      |
|                                            |               |                  |                  |             |              |
| Wheel Jig                                  | J. Rosciano   | A. Morillo       |                  | 25/06/2021  | 1.0          |
| PART NAME FILE NAME                        |               |                  |                  |             | POS          |
|                                            |               | _                |                  |             |              |
| Flat plate backstop   2.3_Flat plate backs |               | :op.ipt          |                  |             | 2.3          |
| DEVELOPED BY                               | REDESIGNED BY | DOC. TYPE        | C. TYPE MATERIAL |             | QUANTITY     |
|                                            |               |                  |                  |             |              |
|                                            |               | Part             | ASTM A3          | 36          | 8            |
|                                            |               | LICENCE          |                  | SCALE       | SHEET        |
|                                            |               |                  |                  |             |              |
| Practical Action                           | OHO e.V.      | CC-BY-SA 4.0 2/1 |                  | 2/1         | 15 /22       |