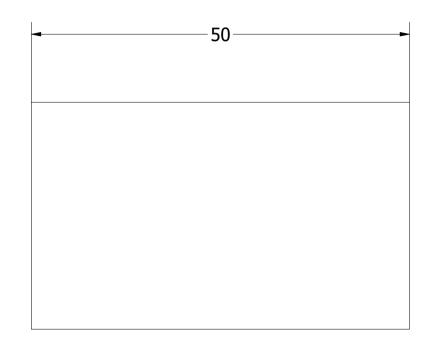

|                                            |               |                  |                  | Note: All ເ | ınits in mm. |
|--------------------------------------------|---------------|------------------|------------------|-------------|--------------|
| PROJECT                                    | CREATED BY    | APPROVED BY      |                  | DATE        | VERSION      |
|                                            |               |                  |                  |             |              |
| Wheel Jig                                  | J. Rosciano   | A. Morillo       |                  | 25/06/2021  | 1.0          |
| PART NAME FILE NAME                        |               |                  |                  |             | POS          |
|                                            |               | _                |                  |             |              |
| Flat plate backstop   2.3_Flat plate backs |               | :op.ipt          |                  |             | 2.3          |
| DEVELOPED BY                               | REDESIGNED BY | DOC. TYPE        | C. TYPE MATERIAL |             | QUANTITY     |
|                                            |               |                  |                  |             |              |
|                                            |               | Part             | ASTM A3          | 36          | 8            |
|                                            |               | LICENCE          |                  | SCALE       | SHEET        |
|                                            |               |                  |                  |             |              |
| Practical Action                           | OHO e.V.      | CC-BY-SA 4.0 2/1 |                  | 2/1         | 15 /22       |