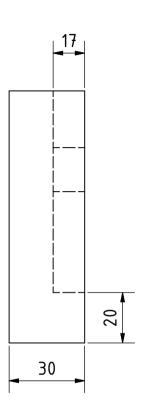

|                       |     |                           |                    |         | Note: All ເ | ınits in mm. |
|-----------------------|-----|---------------------------|--------------------|---------|-------------|--------------|
| PROJECT               |     | CREATED BY                | APPROVED BY        |         | DATE        | VERSION      |
| Rope Pump with        |     |                           |                    |         |             |              |
| Depth adjustable      |     | J. Zeron                  | A. Morillo         |         | 30/08/2021  | 1.0          |
| PART NAME             |     | FILE NAME                 |                    |         | POS         |              |
| Underwater rope guide |     | Underwater rope guide.ipt |                    |         |             | 3.18         |
| DEVELOPED BY REDESI   |     | GNED BY                   | DOC. TYPE MATERIAL |         | QUANTITY    |              |
|                       |     |                           |                    |         |             |              |
|                       |     |                           | Part               | Hardwoo | od          | 2            |
|                       |     |                           | LICENCE            |         | SCALE       | SHEET        |
|                       |     |                           |                    |         |             |              |
| Appropedia            | ОНО | e.V.                      | CC-BY-SA 4.0       |         | 1:1.5       | 21 /22       |