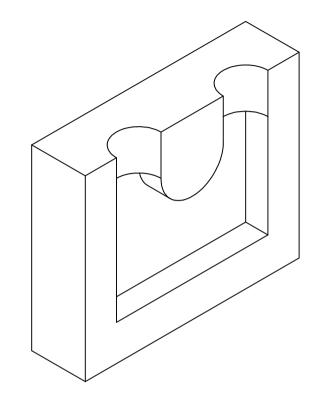

|                       |     |                           |                    |         | Note: All ເ | ınits in mm. |
|-----------------------|-----|---------------------------|--------------------|---------|-------------|--------------|
| PROJECT               |     | CREATED BY                | APPROVED BY        |         | DATE        | VERSION      |
| Rope Pump with        |     |                           |                    |         |             |              |
| Depth adjustable      |     | J. Zeron                  | A. Morillo         |         | 30/08/2021  | 1.0          |
| PART NAME             |     | FILE NAME                 |                    |         | POS         |              |
| Underwater rope guide |     | Underwater rope guide.ipt |                    |         |             | 3.18         |
| DEVELOPED BY REDESI   |     | GNED BY                   | DOC. TYPE MATERIAL |         | QUANTITY    |              |
|                       |     |                           |                    |         |             |              |
|                       |     |                           | Part               | Hardwoo | od          | 2            |
|                       |     |                           | LICENCE            |         | SCALE       | SHEET        |
|                       |     |                           |                    |         |             |              |
| Appropedia            | ОНО | e.V.                      | CC-BY-SA 4.0       |         | 1:1.5       | 21 /22       |