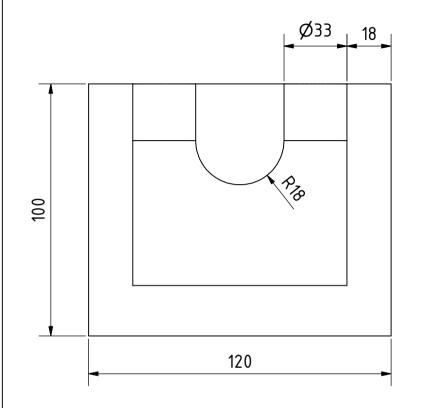

|                       |     |                           |                    |         | Note: All ເ | ınits in mm. |
|-----------------------|-----|---------------------------|--------------------|---------|-------------|--------------|
| PROJECT               |     | CREATED BY                | APPROVED BY        |         | DATE        | VERSION      |
| Rope Pump with        |     |                           |                    |         |             |              |
| Depth adjustable      |     | J. Zeron                  | A. Morillo         |         | 30/08/2021  | 1.0          |
| PART NAME             |     | FILE NAME                 |                    |         | POS         |              |
| Underwater rope guide |     | Underwater rope guide.ipt |                    |         |             | 3.18         |
| DEVELOPED BY REDESI   |     | GNED BY                   | DOC. TYPE MATERIAL |         | QUANTITY    |              |
|                       |     |                           |                    |         |             |              |
|                       |     |                           | Part               | Hardwoo | od          | 2            |
|                       |     |                           | LICENCE            |         | SCALE       | SHEET        |
|                       |     |                           |                    |         |             |              |
| Appropedia            | ОНО | e.V.                      | CC-BY-SA 4.0       |         | 1:1.5       | 21 /22       |