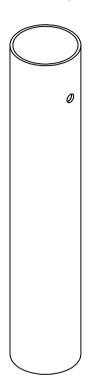

## ISOMETRIC (1:4)

|               |               |              |               | Note: All ເ | ınits in mm. |
|---------------|---------------|--------------|---------------|-------------|--------------|
| PROJECT       | CREATED BY    | APPROVED BY  |               | DATE        | VERSION      |
|               |               |              |               |             |              |
| Coconut Drier | J. Zeron      | A. Morillo   |               | 31/07/2021  | 1.0          |
| PART NAME     | FILE NAME     |              |               |             | POS          |
|               |               |              |               |             |              |
| Tube B        | Tube B.ipt    |              |               |             | 3            |
| DEVELOPED BY  | REDESIGNED BY | DOC. TYPE    | MATERIAL      |             | QUANTITY     |
|               |               |              | Black iron As |             |              |
|               |               | Part LICENCE |               | 40          | 1            |
|               |               |              |               | SCALE       | SHEET        |
|               |               |              |               |             |              |
| Gate          | OHO e.V.      | CC-BY-SA     | 4.0           | 1:3         | 7 /9         |