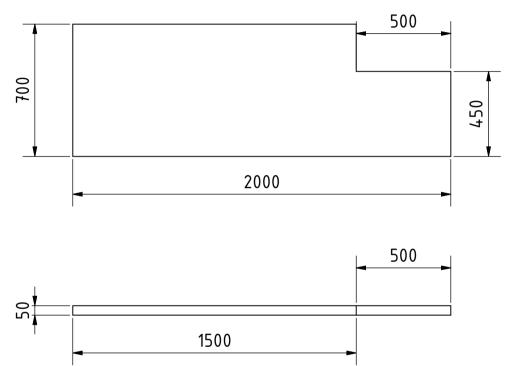

## ELEVATION (1:20)

|               |                 |                    |     | Note: All ເ | ınits in mm. |
|---------------|-----------------|--------------------|-----|-------------|--------------|
| PROJECT       | CREATED BY      | APPROVED BY        |     | DATE        | VERSION      |
|               |                 |                    |     |             |              |
| Coconut Drier | J. Zeron        | A. Morillo         |     | 31/07/2021  | 1.0          |
| PART NAME     | FILE NAME       | •                  |     | •           | POS          |
|               |                 |                    |     |             |              |
| Side wooden   | Side wooden.ipt |                    |     |             | 6            |
| DEVELOPED BY  | REDESIGNED BY   | DOC. TYPE MATERIAL |     |             | QUANTITY     |
|               |                 |                    |     |             |              |
|               |                 | Part LICENCE       |     | d wood      | 2            |
|               |                 |                    |     | SCALE       | SHEET        |
|               |                 |                    |     |             |              |
| Gate          | OHO e.V.        | CC-BY-SA           | 4.0 | 1:20        | 9 /9         |