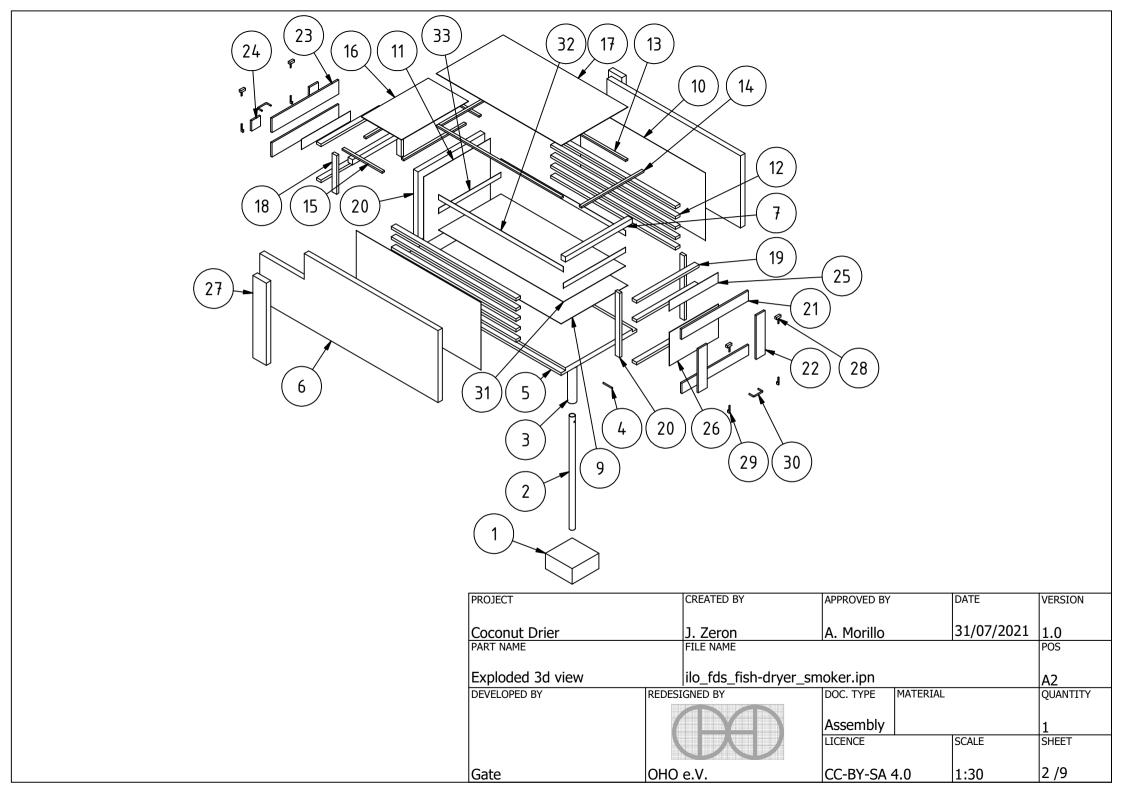

|     | Parts list |                  |                           |            |                                            |       |  |  |  |  |
|-----|------------|------------------|---------------------------|------------|--------------------------------------------|-------|--|--|--|--|
| POS | QTY        | PART NAME        | FILE NAME                 | PART TYPE  | SPECIFICATIONS                             | SHEET |  |  |  |  |
| A1  | -          | 3d views         | gat_cdr_coconut-drier.iam | -          | -                                          | 1     |  |  |  |  |
| A2  | -          | Exploded 3d view | gat_cdr_coconut-drier.ipn | -          | -                                          | 2     |  |  |  |  |
| B1  | -          | Parts list       | gat_cdr_coconut-drier.csv | -          | -                                          | 3-4   |  |  |  |  |
| C1  | -          | Technical notes  | -                         | -          | -                                          | 5     |  |  |  |  |
| 1   | 1          | Foundation       | -                         | Production | Concrete 300x300x150mm                     | -     |  |  |  |  |
| 2   | 1          | Tube A           | Tube A.ipt                | Production | Black iron A53 2 inch schedule 40          | 6     |  |  |  |  |
| 3   | 1          | Tube B           | Tube B.ipt                | Production | Black iron A53 3 inch schedule 40          | 7     |  |  |  |  |
| 4   | 1          | Pin              | -                         | Production | Steel C45 bar 10x100mm                     | -     |  |  |  |  |
| 5   | 1          | Bottom wooden    | Bottom wooden.ipt         | Production | Kiln dried wood 50mm                       | 8     |  |  |  |  |
| 6   | 2          | Side wooden      | Side wooden.ipt           | Production | Kiln dried wood 50mm                       | 9     |  |  |  |  |
| 7   | 2          | Top rail         | -                         | Production | Kiln dried wood 50x50x750mm                | -     |  |  |  |  |
| 8   | 1          | Top wooden       | -                         | Production | Kiln dried wood 50x675x750mm               | -     |  |  |  |  |
| 9   | 1          | Iron laminate A  | -                         | Production | 0.5mm thick plain iron sheeting 750x1400mm | -     |  |  |  |  |
| 10  | 2          | Iron laminate B  | -                         | Production | 0.5mm thick plain iron sheeting 657x1400mm | -     |  |  |  |  |
| 11  | 1          | Iron laminate C  | -                         | Production | 0.5mm thick plain iron sheeting 657x749mm  | -     |  |  |  |  |
| 12  | 10         | Tray rail        | -                         | Production | Kiln dried wood 50x25x1400mm               | -     |  |  |  |  |
| 13  | 2          | Glass frame A    | -                         | Production | Kiln dried wood 25x15x1400mm               | -     |  |  |  |  |
| 14  | 4          | Glass frame B    | -                         | Production | Kiln dried wood 25x15x700mm                | -     |  |  |  |  |
| 15  | 2          | Glass frame C    | -                         | Production | Kiln dried wood 25x15x450mm                | -     |  |  |  |  |
| 16  | 1          | Glass A          | -                         | Production | Glass 3x750x450mm                          | -     |  |  |  |  |
| 17  | 1          | Glass B          | -                         | Production | Glass 3x750x1400mm                         | -     |  |  |  |  |
| 18  | 2          | Frame A          | -                         | Production | Kiln dried wood 50x25x375mm                | -     |  |  |  |  |
| 19  | 5          | Frame B          | -                         | Production | Kiln dried wood 50x25x700mm                | -     |  |  |  |  |
| 20  | 2          | Frame C          | -                         | Production | Kiln dried wood 50x25x625mm                | -     |  |  |  |  |
| 21  | 2          | Door frame A     | -                         | Production | Kiln dried wood 15x100x750mm               | -     |  |  |  |  |
| 22  | 2          | Door frame B     | -                         | Production | Kiln dried wood 15x100x425mm               | -     |  |  |  |  |
| 23  | 2          | Door frame C     | -                         | Production | Kiln dried wood 15x138x750mm               | -     |  |  |  |  |
| 24  | 2          | Door frame D     | -                         | Production | Kiln dried wood 15x100x100mm               | -     |  |  |  |  |
| 25  | 2          | Gauze wire       | -                         | Buy        | Gauze wire 55x100mm                        | -     |  |  |  |  |
| 26  | 1          | Door laminate    | -                         | Production | 3mm thick plain iron sheeting 550x325mm    | -     |  |  |  |  |
| 27  | 2          | Front stand      | -                         | Production | Kiln dried wood 50x150x800mm               | -     |  |  |  |  |

|     | Parts list |           |           |            |                                                |       |  |  |  |  |
|-----|------------|-----------|-----------|------------|------------------------------------------------|-------|--|--|--|--|
| POS | QTY        | PART NAME | FILE NAME | PART TYPE  | SPECIFICATIONS                                 | SHEET |  |  |  |  |
| 28  | 4          | Hinge     | -         | Buy        | Brass 2.5x40x40mm                              | -     |  |  |  |  |
| 29  | 4          | Latch     | -         | Buy        | Latch 20mm                                     | -     |  |  |  |  |
| 30  | 2          | Handle    | -         | Buy        | Metalic Handle 10x50x100mm                     | -     |  |  |  |  |
| 31  | 5          | Tray A    | -         | Production | 0.5 mm thick plain galvanized steel 700x1400mm | -     |  |  |  |  |
| 32  | 10         | Tray B    | -         | Production | 0.5 mm thick plain galvanized steel 50x1400mm  | -     |  |  |  |  |
| 33  | 10         | Tray C    | -         | Production | 0.5 mm thick plain galvanized steel 50x700mm   | -     |  |  |  |  |
| 34  | 65         | Join      | -         | Standard   | DIN 7046 screw M3x45mm                         | -     |  |  |  |  |