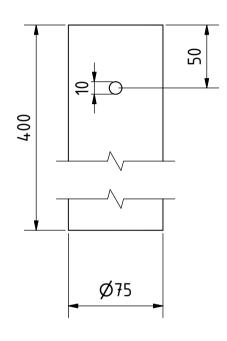

|               |        |            |             |           | Note: All ເ | ınits in mm. |
|---------------|--------|------------|-------------|-----------|-------------|--------------|
| PROJECT       |        | CREATED BY | APPROVED BY |           | DATE        | VERSION      |
|               |        |            |             |           |             |              |
| Coconut Drier |        | J. Zeron   | A. Morillo  |           | 31/07/2021  | 1.0          |
| PART NAME     |        | FILE NAME  |             |           |             | POS          |
|               |        |            |             |           |             |              |
| Tube A        |        | Tube A.ipt |             |           |             | 2            |
| DEVELOPED BY  | REDESI | IGNED BY   | DOC. TYPE   | MATERIAL  |             | QUANTITY     |
|               |        |            |             | Black iro | n A53       |              |
|               |        |            | Part        | schedule  | 40          | 1            |
|               |        |            | LICENCE     | •         | SCALE       | SHEET        |
| Gate          | оно    | e.V.       | CC-BY-SA    | 4.0       | 1:2         | 6 /9         |