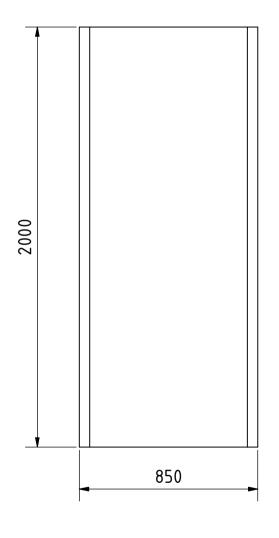

## ELEVATION (1:20)

|               |                 |                    |     | Note: All ເ | ınits in mm. |
|---------------|-----------------|--------------------|-----|-------------|--------------|
| PROJECT       | CREATED BY      | APPROVED BY        |     | DATE        | VERSION      |
|               |                 |                    |     |             |              |
| Coconut Drier | J. Zeron        | A. Morillo         |     | 31/07/2021  | 1.0          |
| PART NAME     | FILE NAME       | •                  |     | •           | POS          |
|               |                 |                    |     |             |              |
| Side wooden   | Side wooden.ipt |                    |     |             | 6            |
| DEVELOPED BY  | REDESIGNED BY   | DOC. TYPE MATERIAL |     |             | QUANTITY     |
|               |                 |                    |     |             |              |
|               |                 | Part LICENCE       |     | d wood      | 2            |
|               |                 |                    |     | SCALE       | SHEET        |
|               |                 |                    |     |             |              |
| Gate          | OHO e.V.        | CC-BY-SA           | 4.0 | 1:20        | 9 /9         |