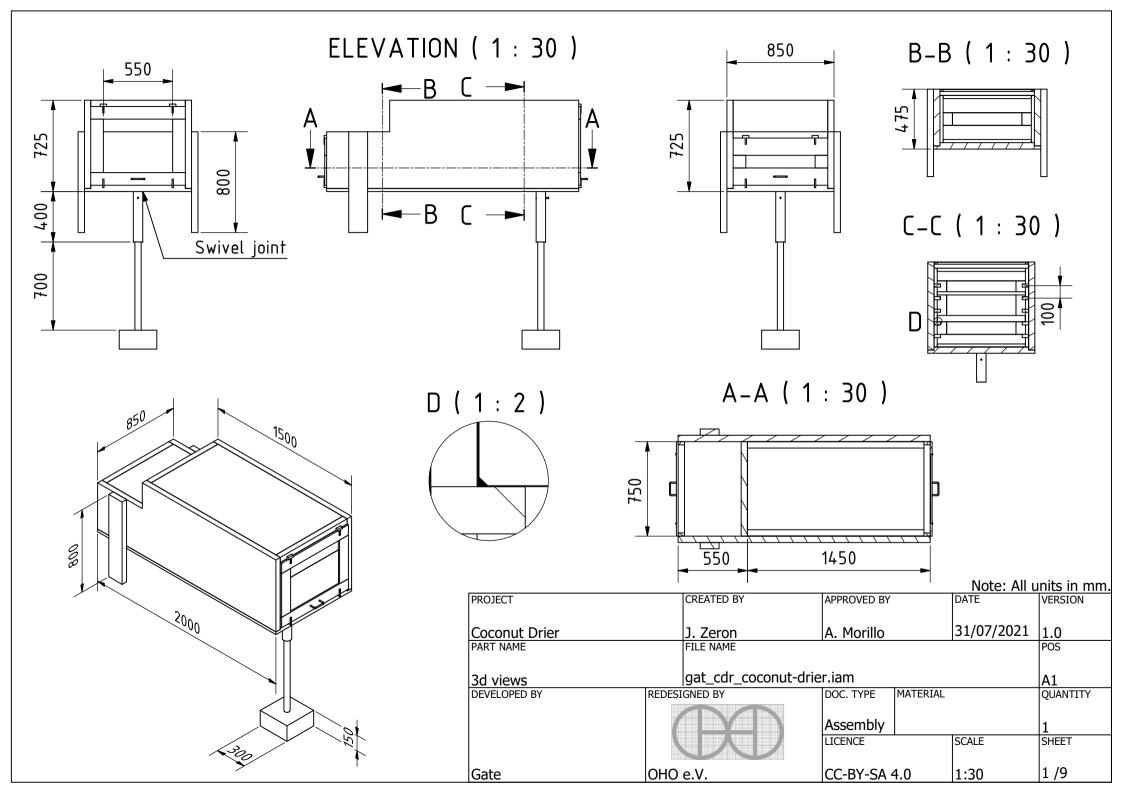

|     | Parts list |                  |                           |            |                                            |       |  |  |  |  |
|-----|------------|------------------|---------------------------|------------|--------------------------------------------|-------|--|--|--|--|
| POS | QTY        | PART NAME        | FILE NAME                 | PART TYPE  | SPECIFICATIONS                             | SHEET |  |  |  |  |
| A1  | -          | 3d views         | gat_cdr_coconut-drier.iam | -          | -                                          | 1     |  |  |  |  |
| A2  | -          | Exploded 3d view | gat_cdr_coconut-drier.ipn | -          | -                                          | 2     |  |  |  |  |
| B1  | -          | Parts list       | gat_cdr_coconut-drier.csv | -          | -                                          | 3-4   |  |  |  |  |
| C1  | -          | Technical notes  | -                         | -          | -                                          | 5     |  |  |  |  |
| 1   | 1          | Foundation       | -                         | Production | Concrete 300x300x150mm                     | -     |  |  |  |  |
| 2   | 1          | Tube A           | Tube A.ipt                | Production | Black iron A53 2 inch schedule 40          | 6     |  |  |  |  |
| 3   | 1          | Tube B           | Tube B.ipt                | Production | Black iron A53 3 inch schedule 40          | 7     |  |  |  |  |
| 4   | 1          | Pin              | -                         | Production | Steel C45 bar 10x100mm                     | -     |  |  |  |  |
| 5   | 1          | Bottom wooden    | Bottom wooden.ipt         | Production | Kiln dried wood 50mm                       | 8     |  |  |  |  |
| 6   | 2          | Side wooden      | Side wooden.ipt           | Production | Kiln dried wood 50mm                       | 9     |  |  |  |  |
| 7   | 2          | Top rail         | -                         | Production | Kiln dried wood 50x50x750mm                | -     |  |  |  |  |
| 8   | 1          | Top wooden       | -                         | Production | Kiln dried wood 50x675x750mm               | -     |  |  |  |  |
| 9   | 1          | Iron laminate A  | -                         | Production | 0.5mm thick plain iron sheeting 750x1400mm | -     |  |  |  |  |
| 10  | 2          | Iron laminate B  | -                         | Production | 0.5mm thick plain iron sheeting 657x1400mm | -     |  |  |  |  |
| 11  | 1          | Iron laminate C  | -                         | Production | 0.5mm thick plain iron sheeting 657x749mm  | -     |  |  |  |  |
| 12  | 10         | Tray rail        | -                         | Production | Kiln dried wood 50x25x1400mm               | -     |  |  |  |  |
| 13  | 2          | Glass frame A    | -                         | Production | Kiln dried wood 25x15x1400mm               | -     |  |  |  |  |
| 14  | 4          | Glass frame B    | -                         | Production | Kiln dried wood 25x15x700mm                | -     |  |  |  |  |
| 15  | 2          | Glass frame C    | -                         | Production | Kiln dried wood 25x15x450mm                | -     |  |  |  |  |
| 16  | 1          | Glass A          | -                         | Production | Glass 3x750x450mm                          | -     |  |  |  |  |
| 17  | 1          | Glass B          | -                         | Production | Glass 3x750x1400mm                         | -     |  |  |  |  |
| 18  | 2          | Frame A          | -                         | Production | Kiln dried wood 50x25x375mm                | -     |  |  |  |  |
| 19  | 5          | Frame B          | -                         | Production | Kiln dried wood 50x25x700mm                | -     |  |  |  |  |
| 20  | 2          | Frame C          | -                         | Production | Kiln dried wood 50x25x625mm                | -     |  |  |  |  |
| 21  | 2          | Door frame A     | -                         | Production | Kiln dried wood 15x100x750mm               | -     |  |  |  |  |
| 22  | 2          | Door frame B     | -                         | Production | Kiln dried wood 15x100x425mm               | -     |  |  |  |  |
| 23  | 2          | Door frame C     | -                         | Production | Kiln dried wood 15x138x750mm               | -     |  |  |  |  |
| 24  | 2          | Door frame D     | -                         | Production | Kiln dried wood 15x100x100mm               | -     |  |  |  |  |
| 25  | 2          | Gauze wire       | -                         | Buy        | Gauze wire 55x100mm                        | -     |  |  |  |  |
| 26  | 1          | Door laminate    | -                         | Production | 3mm thick plain iron sheeting 550x325mm    | -     |  |  |  |  |
| 27  | 2          | Front stand      | -                         | Production | Kiln dried wood 50x150x800mm               | -     |  |  |  |  |