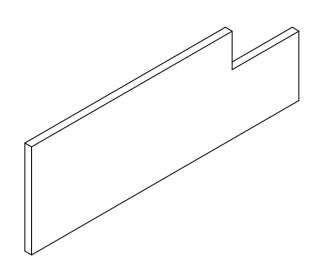

## ELEVATION (1:20)

|               |                 |                    |     | Note: All ເ | ınits in mm. |
|---------------|-----------------|--------------------|-----|-------------|--------------|
| PROJECT       | CREATED BY      | APPROVED BY        |     | DATE        | VERSION      |
|               |                 |                    |     |             |              |
| Coconut Drier | J. Zeron        | A. Morillo         |     | 31/07/2021  | 1.0          |
| PART NAME     | FILE NAME       | •                  |     | •           | POS          |
|               |                 |                    |     |             |              |
| Side wooden   | Side wooden.ipt |                    |     |             | 6            |
| DEVELOPED BY  | REDESIGNED BY   | DOC. TYPE MATERIAL |     |             | QUANTITY     |
|               |                 |                    |     |             |              |
|               |                 | Part LICENCE       |     | d wood      | 2            |
|               |                 |                    |     | SCALE       | SHEET        |
|               |                 |                    |     |             |              |
| Gate          | OHO e.V.        | CC-BY-SA           | 4.0 | 1:20        | 9 /9         |