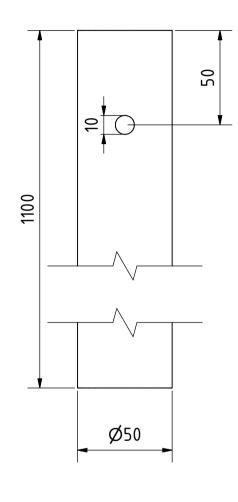

## ISOMETRIC (1:4)

|               |               |              |               | Note: All ເ | ınits in mm. |
|---------------|---------------|--------------|---------------|-------------|--------------|
| PROJECT       | CREATED BY    | APPROVED BY  |               | DATE        | VERSION      |
|               |               |              |               |             |              |
| Coconut Drier | J. Zeron      | A. Morillo   |               | 31/07/2021  | 1.0          |
| PART NAME     | FILE NAME     |              |               |             | POS          |
|               |               |              |               |             |              |
| Tube B        | Tube B.ipt    |              |               |             | 3            |
| DEVELOPED BY  | REDESIGNED BY | DOC. TYPE    | MATERIAL      |             | QUANTITY     |
|               |               |              | Black iron As |             |              |
|               |               | Part LICENCE |               | 40          | 1            |
|               |               |              |               | SCALE       | SHEET        |
|               |               |              |               |             |              |
| Gate          | OHO e.V.      | CC-BY-SA     | 4.0           | 1:3         | 7 /9         |