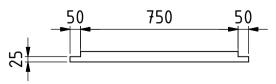

## ISOMETRIC (1:4)

|               |               |              |               | Note: All ເ | ınits in mm. |
|---------------|---------------|--------------|---------------|-------------|--------------|
| PROJECT       | CREATED BY    | APPROVED BY  |               | DATE        | VERSION      |
|               |               |              |               |             |              |
| Coconut Drier | J. Zeron      | A. Morillo   |               | 31/07/2021  | 1.0          |
| PART NAME     | FILE NAME     |              |               |             | POS          |
|               |               |              |               |             |              |
| Tube B        | Tube B.ipt    |              |               |             | 3            |
| DEVELOPED BY  | REDESIGNED BY | DOC. TYPE    | MATERIAL      |             | QUANTITY     |
|               |               |              | Black iron As |             |              |
|               |               | Part LICENCE |               | 40          | 1            |
|               |               |              |               | SCALE       | SHEET        |
|               |               |              |               |             |              |
| Gate          | OHO e.V.      | CC-BY-SA     | 4.0           | 1:3         | 7 /9         |