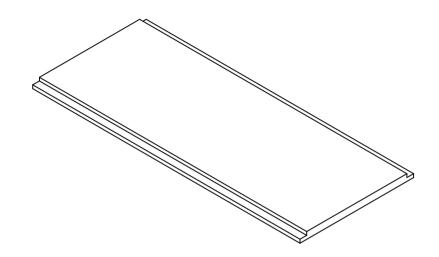

PLAN (1:18)

|               |        |                   |                    |           | Note: All ເ | ınits in mm. |
|---------------|--------|-------------------|--------------------|-----------|-------------|--------------|
| PROJECT       |        | CREATED BY        | APPROVED BY        |           | DATE        | VERSION      |
|               |        |                   |                    |           |             |              |
| Coconut Drier |        | J. Zeron          | A. Morillo         |           | 31/07/2021  | 1.0          |
| PART NAME     |        | FILE NAME         |                    |           |             | POS          |
|               |        |                   |                    |           |             |              |
| Botton wooden |        | Bottom wooden.ipt |                    |           |             | 5            |
| DEVELOPED BY  | REDESI | GNED BY           | DOC. TYPE MATERIAL |           | QUANTITY    |              |
|               |        |                   |                    |           |             |              |
|               |        |                   | Part               | Kiln drie | d wood      | 1            |
|               |        |                   | LICENCE            | SCALE     |             | SHEET        |
|               |        |                   |                    |           |             |              |
| Gate          | OHO    | e.V.              | CC-BY-SA           | 4.0       | 1:20        | 8 /9         |