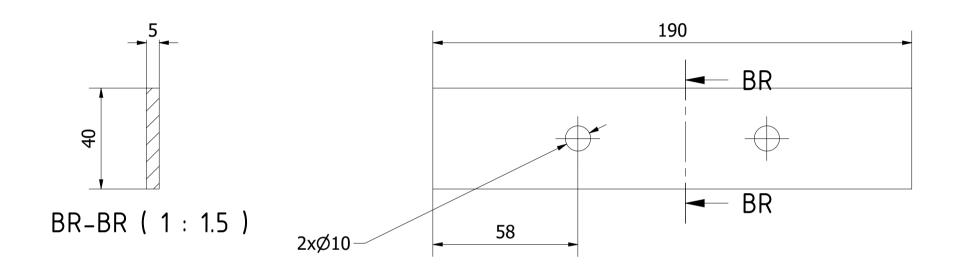

| Note: All units in mm. |                                          |                                                                            |                                                                                                                 |                                                                                                                                          |
|------------------------|------------------------------------------|----------------------------------------------------------------------------|-----------------------------------------------------------------------------------------------------------------|------------------------------------------------------------------------------------------------------------------------------------------|
| CREATED BY             | APPROVED BY                              |                                                                            | DATE                                                                                                            | VERSION                                                                                                                                  |
|                        |                                          |                                                                            |                                                                                                                 |                                                                                                                                          |
| J. Rosciano            | A. Morillo                               |                                                                            | 26/07/2021                                                                                                      | 1.1                                                                                                                                      |
| FILE NAME              | ME .                                     |                                                                            |                                                                                                                 | POS                                                                                                                                      |
|                        |                                          |                                                                            |                                                                                                                 |                                                                                                                                          |
| Flat plate 190.ipt     |                                          |                                                                            |                                                                                                                 | 4.2                                                                                                                                      |
| SIGNED BY              | DOC. TYPE                                | MATERIAL                                                                   |                                                                                                                 | QUANTITY                                                                                                                                 |
|                        |                                          |                                                                            |                                                                                                                 |                                                                                                                                          |
|                        | Part                                     | ASTM A36                                                                   |                                                                                                                 | 1                                                                                                                                        |
|                        | LICENCE                                  | LICENCE S                                                                  |                                                                                                                 | SHEET                                                                                                                                    |
|                        |                                          |                                                                            |                                                                                                                 |                                                                                                                                          |
| e.V.                   | CC-BY-SA 4.0 1/1.5                       |                                                                            | 28 /51                                                                                                          |                                                                                                                                          |
|                        | J. Rosciano FILE NAME Flat plate 190.ipt | J. Rosciano FILE NAME Flat plate 190.ipt GIGNED BY  DOC. TYPE Part LICENCE | J. Rosciano  FILE NAME  Flat plate 190.ipt  GIGNED BY  DOC. TYPE  MATERIAL  Part  LICENCE  A. Morillo  MATERIAL | CREATED BY  APPROVED BY  DATE  26/07/2021  FILE NAME  Flat plate 190.ipt  GIGNED BY  DOC. TYPE  MATERIAL  Part  ASTM A36  LICENCE  SCALE |