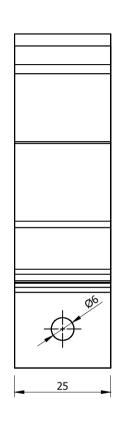

Note: All units in mm.

| PROJECT                   | CREATED BY    | CREATED BY APPROVED BY                      |           |            | DATE  | VERSION  |  |
|---------------------------|---------------|---------------------------------------------|-----------|------------|-------|----------|--|
| Hydraulic Ram for Pumping | W. E. Araujo  | E. Araujo A. Mo                             |           | A. Morillo |       | 1.0      |  |
| PART NAME FILE NAME       |               |                                             |           |            | POS   |          |  |
| Clamps                    | pac_hrw_      | pac_hrw_hydraulic-ram-for-pumping-water.dwg |           |            |       | 1.24     |  |
| DEVELOPED BY              | REDESIGNED BY |                                             | DOC. TYPE | MATERIAL   |       | QUANTITY |  |
|                           |               |                                             | Part      | Steel A3   | 6     | 1        |  |
|                           |               |                                             | LICENCE   |            | SCALE | SHEET    |  |
| Practical Action          | OHO e.V.      |                                             | CC-BY-SA  | 4.0        | 1:1   | 13/16    |  |