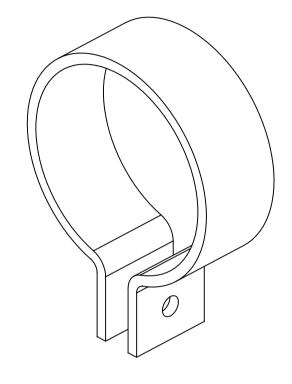

Note: All units in mm.

| PROJECT                   | CREATED BY    | CREATED BY APPROVED BY                      |           |            | DATE  | VERSION  |  |
|---------------------------|---------------|---------------------------------------------|-----------|------------|-------|----------|--|
| Hydraulic Ram for Pumping | W. E. Araujo  | E. Araujo A. Mo                             |           | A. Morillo |       | 1.0      |  |
| PART NAME FILE NAME       |               |                                             |           |            | POS   |          |  |
| Clamps                    | pac_hrw_      | pac_hrw_hydraulic-ram-for-pumping-water.dwg |           |            |       | 1.24     |  |
| DEVELOPED BY              | REDESIGNED BY |                                             | DOC. TYPE | MATERIAL   |       | QUANTITY |  |
|                           |               |                                             | Part      | Steel A3   | 6     | 1        |  |
|                           |               |                                             | LICENCE   |            | SCALE | SHEET    |  |
| Practical Action          | OHO e.V.      |                                             | CC-BY-SA  | 4.0        | 1:1   | 13/16    |  |