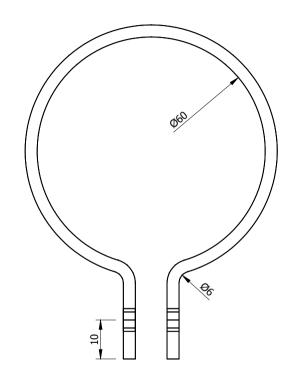

Note: All units in mm.

| PROJECT                   | CREATED BY    | CREATED BY APPROVED BY                      |           |            | DATE  | VERSION  |  |
|---------------------------|---------------|---------------------------------------------|-----------|------------|-------|----------|--|
| Hydraulic Ram for Pumping | W. E. Araujo  | E. Araujo A. Mo                             |           | A. Morillo |       | 1.0      |  |
| PART NAME FILE NAME       |               |                                             |           |            | POS   |          |  |
| Clamps                    | pac_hrw_      | pac_hrw_hydraulic-ram-for-pumping-water.dwg |           |            |       | 1.24     |  |
| DEVELOPED BY              | REDESIGNED BY |                                             | DOC. TYPE | MATERIAL   |       | QUANTITY |  |
|                           |               |                                             | Part      | Steel A3   | 6     | 1        |  |
|                           |               |                                             | LICENCE   |            | SCALE | SHEET    |  |
| Practical Action          | OHO e.V.      |                                             | CC-BY-SA  | 4.0        | 1:1   | 13/16    |  |