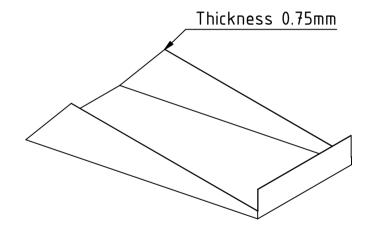

|                     |          |                    |                    |           | Note: All u | ınits in mm. |
|---------------------|----------|--------------------|--------------------|-----------|-------------|--------------|
| PROJECT             |          | CREATED BY         | APPROVED BY        |           | DATE        | VERSION      |
| Power Thresher for  |          |                    |                    |           |             |              |
| rice and wheat      |          | J. Zeron           | A. Morillo         |           | 30/08/2021  | 1.0          |
| PART NAME           |          | FILE NAME          |                    |           |             | POS          |
| Delivery chute      |          | Delivery chute.ipt | elivery chute.ipt  |           |             | 2.4          |
| DEVELOPED BY REDESI |          | GNED BY            | DOC. TYPE MATERIAL |           |             | QUANTITY     |
|                     |          |                    |                    |           |             |              |
|                     |          |                    | Part               | Steel C45 |             | 1            |
|                     |          |                    | LICENCE            | •         | SCALE       | SHEET        |
| Practical Action    | OHO e.V. |                    | CC-BY-SA           | 4.0       | 1:8         | 17 /43       |