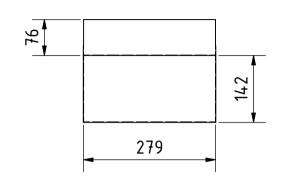

|                     |          |                    |                    |           | Note: All u | ınits in mm. |
|---------------------|----------|--------------------|--------------------|-----------|-------------|--------------|
| PROJECT             |          | CREATED BY         | APPROVED BY        |           | DATE        | VERSION      |
| Power Thresher for  |          |                    |                    |           |             |              |
| rice and wheat      |          | J. Zeron           | A. Morillo         |           | 30/08/2021  | 1.0          |
| PART NAME           |          | FILE NAME          |                    |           |             | POS          |
| Delivery chute      |          | Delivery chute.ipt | elivery chute.ipt  |           |             | 2.4          |
| DEVELOPED BY REDESI |          | GNED BY            | DOC. TYPE MATERIAL |           |             | QUANTITY     |
|                     |          |                    |                    |           |             |              |
|                     |          |                    | Part               | Steel C45 |             | 1            |
|                     |          |                    | LICENCE            | •         | SCALE       | SHEET        |
| Practical Action    | OHO e.V. |                    | CC-BY-SA           | 4.0       | 1:8         | 17 /43       |