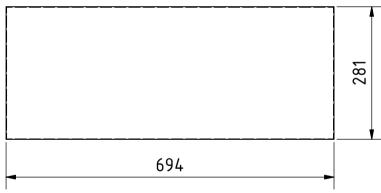

|                     |          |                    |                    |           | Note: All u | ınits in mm. |
|---------------------|----------|--------------------|--------------------|-----------|-------------|--------------|
| PROJECT             |          | CREATED BY         | APPROVED BY        |           | DATE        | VERSION      |
| Power Thresher for  |          |                    |                    |           |             |              |
| rice and wheat      |          | J. Zeron           | A. Morillo         |           | 30/08/2021  | 1.0          |
| PART NAME           |          | FILE NAME          |                    |           |             | POS          |
| Delivery chute      |          | Delivery chute.ipt | elivery chute.ipt  |           |             | 2.4          |
| DEVELOPED BY REDESI |          | GNED BY            | DOC. TYPE MATERIAL |           |             | QUANTITY     |
|                     |          |                    |                    |           |             |              |
|                     |          |                    | Part               | Steel C45 |             | 1            |
|                     |          |                    | LICENCE            | •         | SCALE       | SHEET        |
| Practical Action    | OHO e.V. |                    | CC-BY-SA           | 4.0       | 1:8         | 17 /43       |