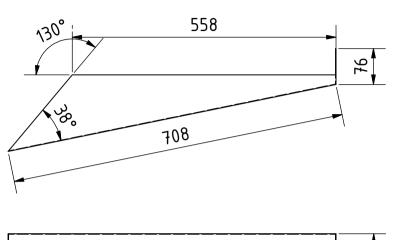

|                     |          |                    |                    |           | Note: All u | ınits in mm. |
|---------------------|----------|--------------------|--------------------|-----------|-------------|--------------|
| PROJECT             |          | CREATED BY         | APPROVED BY        |           | DATE        | VERSION      |
| Power Thresher for  |          |                    |                    |           |             |              |
| rice and wheat      |          | J. Zeron           | A. Morillo         |           | 30/08/2021  | 1.0          |
| PART NAME           |          | FILE NAME          |                    |           |             | POS          |
| Delivery chute      |          | Delivery chute.ipt | elivery chute.ipt  |           |             | 2.4          |
| DEVELOPED BY REDESI |          | GNED BY            | DOC. TYPE MATERIAL |           |             | QUANTITY     |
|                     |          |                    |                    |           |             |              |
|                     |          |                    | Part               | Steel C45 |             | 1            |
|                     |          |                    | LICENCE            | •         | SCALE       | SHEET        |
| Practical Action    | OHO e.V. |                    | CC-BY-SA           | 4.0       | 1:8         | 17 /43       |