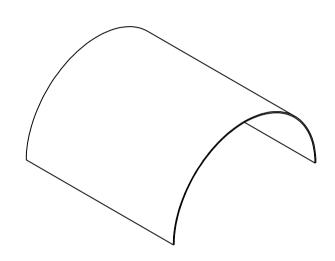

## ELEVATION (1:3)

|                            |               |             |             |                      | Note: All u | nits in mm. |
|----------------------------|---------------|-------------|-------------|----------------------|-------------|-------------|
| PROJECT                    | CREATED I     | 3Y          | APPROVED BY |                      | DATE        | VERSION     |
| Hand Operated Winnower     | for           |             |             |                      |             |             |
| groundnut                  | J. Zeror      | 1           | A. Morillo  |                      | 09/08/2021  | 1.0         |
| PART NAME                  | FILE NAME     |             |             |                      |             | POS         |
|                            |               |             |             |                      |             |             |
| Cover under                | Cover u       | nder.ipt    |             |                      |             | 3.12        |
| DEVELOPED BY               | REDESIGNED BY | DESIGNED BY |             | MATERIAL             |             | QUANTITY    |
|                            |               |             |             |                      |             |             |
|                            |               |             | Part        | 1mm thick alum alloy |             | 1           |
|                            |               |             | LICENCE     |                      | SCALE       | SHEET       |
|                            |               |             |             |                      |             |             |
| Tropical Products Institut | OHO e.V.      |             | CC-BY-SA    | 4.0                  | 1:3         | 29 /45      |