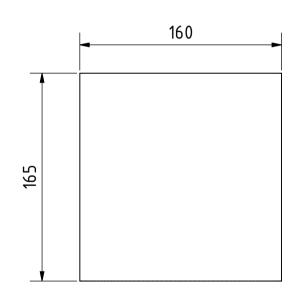

## ELEVATION (1:3)

|                            |               |             |             |                      | Note: All u | nits in mm. |
|----------------------------|---------------|-------------|-------------|----------------------|-------------|-------------|
| PROJECT                    | CREATED I     | 3Y          | APPROVED BY |                      | DATE        | VERSION     |
| Hand Operated Winnower     | for           |             |             |                      |             |             |
| groundnut                  | J. Zeror      | 1           | A. Morillo  |                      | 09/08/2021  | 1.0         |
| PART NAME                  | FILE NAME     |             |             |                      |             | POS         |
|                            |               |             |             |                      |             |             |
| Cover under                | Cover u       | nder.ipt    |             |                      |             | 3.12        |
| DEVELOPED BY               | REDESIGNED BY | DESIGNED BY |             | MATERIAL             |             | QUANTITY    |
|                            |               |             |             |                      |             |             |
|                            |               |             | Part        | 1mm thick alum alloy |             | 1           |
|                            |               |             | LICENCE     |                      | SCALE       | SHEET       |
|                            |               |             |             |                      |             |             |
| Tropical Products Institut | OHO e.V.      |             | CC-BY-SA    | 4.0                  | 1:3         | 29 /45      |