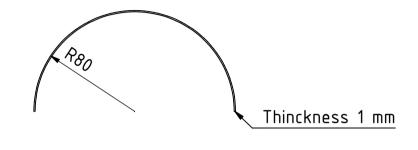

## ELEVATION (1:3)

|                            |               |             |             |                      | Note: All u | nits in mm. |
|----------------------------|---------------|-------------|-------------|----------------------|-------------|-------------|
| PROJECT                    | CREATED I     | 3Y          | APPROVED BY |                      | DATE        | VERSION     |
| Hand Operated Winnower     | for           |             |             |                      |             |             |
| groundnut                  | J. Zeror      | 1           | A. Morillo  |                      | 09/08/2021  | 1.0         |
| PART NAME                  | FILE NAME     |             |             |                      |             | POS         |
|                            |               |             |             |                      |             |             |
| Cover under                | Cover u       | nder.ipt    |             |                      |             | 3.12        |
| DEVELOPED BY               | REDESIGNED BY | DESIGNED BY |             | MATERIAL             |             | QUANTITY    |
|                            |               |             |             |                      |             |             |
|                            |               |             | Part        | 1mm thick alum alloy |             | 1           |
|                            |               |             | LICENCE     |                      | SCALE       | SHEET       |
|                            |               |             |             |                      |             |             |
| Tropical Products Institut | OHO e.V.      |             | CC-BY-SA    | 4.0                  | 1:3         | 29 /45      |