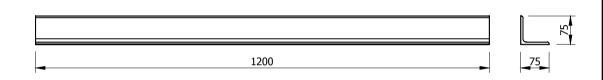

Note: All units in mm.

| PROJECT                         | CREATED BY           | APPROVED BY                           |          | DATE       | VERSION  |
|---------------------------------|----------------------|---------------------------------------|----------|------------|----------|
| Pipe and roller axle for ox car | rts E. Araujo        | A. Morillo                            |          | 28-06-2021 | 1.0      |
| PART NAME FILE NAME             |                      |                                       |          |            | POS      |
| Central axle                    | Pipe_and_rolle_ axle | Pipe_and_rolle_ axle_for_ox_carts.dwg |          |            |          |
| DEVELOPED BY RE                 | EDESIGNED BY         | DOC. TYPE                             | MATERIAL |            | QUANTITY |
|                                 |                      |                                       | Steel A3 |            | 2        |
|                                 |                      | LICENCE                               |          | SCALE      | SHEET    |
| Practical Action O              | HO e.V.              | CC-BY-SA                              | 4.0      | 1:5        | 6/11     |