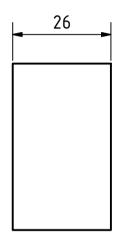

SCALE ( 1 : 1 )

| Note: All units in mm         |             |             |             |            |          |
|-------------------------------|-------------|-------------|-------------|------------|----------|
| PROJECT                       | CREATED BY  | APPROVED BY | APPROVED BY |            | VERSION  |
| Peeling Machine for Sunflowe  | r           |             |             | 16/09/2021 |          |
| Seeds                         | L. Ruda     | A. Morillo  | A. Morillo  |            | 1.0      |
| PART NAME                     | FILE NAME   | FILE NAME   |             |            | POS      |
|                               |             |             |             |            |          |
| Тор                           | Top.ipt     |             |             |            | 1.1.9    |
| DEVELOPED BY RE               | DESIGNED BY | DOC. TYPE   | MATERIAL    |            | QUANTITY |
|                               |             |             |             |            |          |
|                               |             | Part        | Kiln drie   | d wood     | 4        |
|                               |             | LICENCE     |             | SCALE      | SHEET    |
|                               |             |             |             |            |          |
| Tropical Products Institute O | HO e.V.     | CC-BY-SA    | 4.0         | 1:1        | 18 /71   |