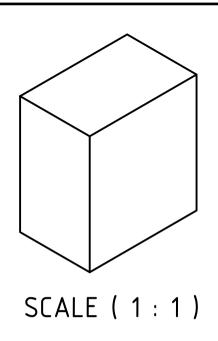

SCALE ( 1 : 1 )

| Note: All units in mm         |             |             |             |            |          |
|-------------------------------|-------------|-------------|-------------|------------|----------|
| PROJECT                       | CREATED BY  | APPROVED BY | APPROVED BY |            | VERSION  |
| Peeling Machine for Sunflowe  | r           |             |             | 16/09/2021 |          |
| Seeds                         | L. Ruda     | A. Morillo  | A. Morillo  |            | 1.0      |
| PART NAME                     | FILE NAME   | FILE NAME   |             |            | POS      |
|                               |             |             |             |            |          |
| Тор                           | Top.ipt     |             |             |            | 1.1.9    |
| DEVELOPED BY RE               | DESIGNED BY | DOC. TYPE   | MATERIAL    |            | QUANTITY |
|                               |             |             |             |            |          |
|                               |             | Part        | Kiln drie   | d wood     | 4        |
|                               |             | LICENCE     |             | SCALE      | SHEET    |
|                               |             |             |             |            |          |
| Tropical Products Institute O | HO e.V.     | CC-BY-SA    | 4.0         | 1:1        | 18 /71   |