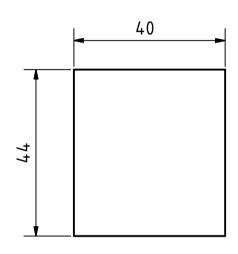

SCALE ( 1 : 1 )

| Note: All units in mm         |             |             |             |            |          |
|-------------------------------|-------------|-------------|-------------|------------|----------|
| PROJECT                       | CREATED BY  | APPROVED BY | APPROVED BY |            | VERSION  |
| Peeling Machine for Sunflowe  | r           |             |             | 16/09/2021 |          |
| Seeds                         | L. Ruda     | A. Morillo  | A. Morillo  |            | 1.0      |
| PART NAME                     | FILE NAME   | FILE NAME   |             |            | POS      |
|                               |             |             |             |            |          |
| Тор                           | Top.ipt     |             |             |            | 1.1.9    |
| DEVELOPED BY RE               | DESIGNED BY | DOC. TYPE   | MATERIAL    |            | QUANTITY |
|                               |             |             |             |            |          |
|                               |             | Part        | Kiln drie   | d wood     | 4        |
|                               |             | LICENCE     |             | SCALE      | SHEET    |
|                               |             |             |             |            |          |
| Tropical Products Institute O | HO e.V.     | CC-BY-SA    | 4.0         | 1:1        | 18 /71   |