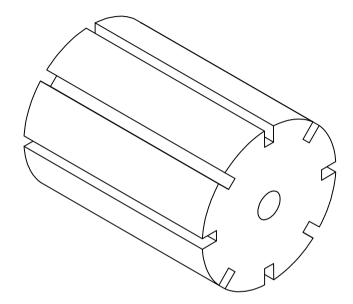

ELEVATION (1: 1.5)

| PROJECT                    | CREATED BY    | APPROVED BY | APPROVED BY      |       | VERSION  |
|----------------------------|---------------|-------------|------------------|-------|----------|
| Hand Operated Winnower     | for           |             |                  |       |          |
| groundnut                  | J. Zeron      | A. Morillo  | A. Morillo 09/08 |       | 1.0      |
| PART NAME                  | FILE NAME     | FILE NAME   |                  |       | POS      |
|                            |               |             |                  |       |          |
| Body                       | Body.ipt      | Body.ipt    |                  |       | 7.1      |
| DEVELOPED BY               | REDESIGNED BY | DOC. TYPE   | MATERIAL         |       | QUANTITY |
|                            |               |             |                  |       |          |
|                            |               | Part        | Hard wo          | od    | 1        |
|                            |               | LICENCE     |                  | SCALE | SHEET    |
|                            |               |             |                  |       |          |
| Tropical Products Institut | OHO e.V.      | CC-BY-SA    | 4.0              | 1:1.5 | 44 /45   |