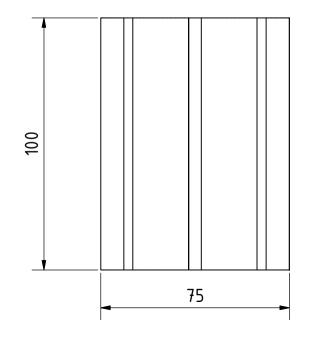

ELEVATION (1: 1.5)

| PROJECT                    | CREATED BY    | APPROVED BY | APPROVED BY      |       | VERSION  |
|----------------------------|---------------|-------------|------------------|-------|----------|
| Hand Operated Winnower     | for           |             |                  |       |          |
| groundnut                  | J. Zeron      | A. Morillo  | A. Morillo 09/08 |       | 1.0      |
| PART NAME                  | FILE NAME     | FILE NAME   |                  |       | POS      |
|                            |               |             |                  |       |          |
| Body                       | Body.ipt      | Body.ipt    |                  |       | 7.1      |
| DEVELOPED BY               | REDESIGNED BY | DOC. TYPE   | MATERIAL         |       | QUANTITY |
|                            |               |             |                  |       |          |
|                            |               | Part        | Hard wo          | od    | 1        |
|                            |               | LICENCE     |                  | SCALE | SHEET    |
|                            |               |             |                  |       |          |
| Tropical Products Institut | OHO e.V.      | CC-BY-SA    | 4.0              | 1:1.5 | 44 /45   |

Note: All units in mm.