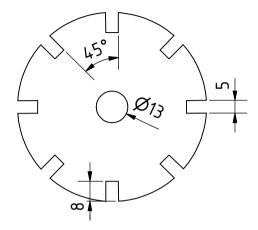

ELEVATION (1: 1.5)

| PROJECT                    | CREATED BY    | APPROVED BY | APPROVED BY      |       | VERSION  |
|----------------------------|---------------|-------------|------------------|-------|----------|
| Hand Operated Winnower     | for           |             |                  |       |          |
| groundnut                  | J. Zeron      | A. Morillo  | A. Morillo 09/08 |       | 1.0      |
| PART NAME                  | FILE NAME     | FILE NAME   |                  |       | POS      |
|                            |               |             |                  |       |          |
| Body                       | Body.ipt      | Body.ipt    |                  |       | 7.1      |
| DEVELOPED BY               | REDESIGNED BY | DOC. TYPE   | MATERIAL         |       | QUANTITY |
|                            |               |             |                  |       |          |
|                            |               | Part        | Hard wo          | od    | 1        |
|                            |               | LICENCE     |                  | SCALE | SHEET    |
|                            |               |             |                  |       |          |
| Tropical Products Institut | OHO e.V.      | CC-BY-SA    | 4.0              | 1:1.5 | 44 /45   |

Note: All units in mm.