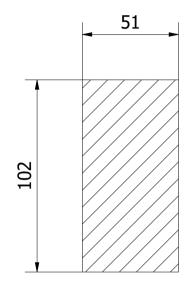

AB-AB ( 1 : 2 )

x2Ø21-

660

|                    |     |                |                    |                 | Note: All ເ | ınits in mm. |
|--------------------|-----|----------------|--------------------|-----------------|-------------|--------------|
| PROJECT            |     | CREATED BY     | APPROVED BY        | ·               | DATE        | VERSION      |
|                    |     |                |                    |                 |             |              |
| Hay and Leaf Baler |     | J. Rosciano    | A. Morillo         |                 | 10/08/2021  | 1.1          |
| PART NAME          |     | FILE NAME      |                    |                 | POS         |              |
|                    |     |                |                    |                 |             |              |
| Link B             |     | 4.2_Link B.ipt |                    |                 |             | 4.2          |
| DEVELOPED BY REDES |     | GNED BY        | DOC. TYPE MATERIAL |                 |             | QUANTITY     |
|                    |     |                |                    |                 |             |              |
|                    |     |                | Part               | Kiln dried wood |             | 2            |
|                    |     |                | LICENCE            |                 | SCALE       | SHEET        |
|                    |     |                |                    |                 |             |              |
| Larry McWilliams   | ОНО | e.V.           | CC-BY-SA 4.0       |                 | 1/2         | 23 /44       |