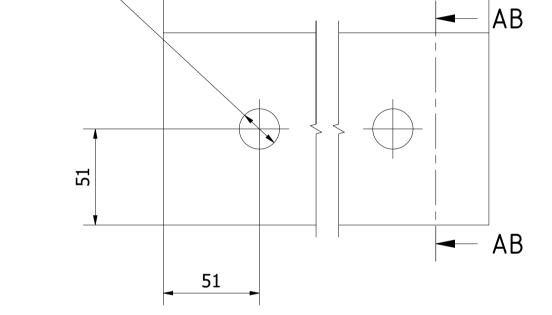

AB-AB ( 1 : 2 )

x2Ø21-

660

|                    |     |                |                    |                 | Note: All ເ | ınits in mm. |
|--------------------|-----|----------------|--------------------|-----------------|-------------|--------------|
| PROJECT            |     | CREATED BY     | APPROVED BY        | ·               | DATE        | VERSION      |
|                    |     |                |                    |                 |             |              |
| Hay and Leaf Baler |     | J. Rosciano    | A. Morillo         |                 | 10/08/2021  | 1.1          |
| PART NAME          |     | FILE NAME      |                    |                 | POS         |              |
|                    |     |                |                    |                 |             |              |
| Link B             |     | 4.2_Link B.ipt |                    |                 |             | 4.2          |
| DEVELOPED BY REDES |     | GNED BY        | DOC. TYPE MATERIAL |                 |             | QUANTITY     |
|                    |     |                |                    |                 |             |              |
|                    |     |                | Part               | Kiln dried wood |             | 2            |
|                    |     |                | LICENCE            |                 | SCALE       | SHEET        |
|                    |     |                |                    |                 |             |              |
| Larry McWilliams   | ОНО | e.V.           | CC-BY-SA 4.0       |                 | 1/2         | 23 /44       |