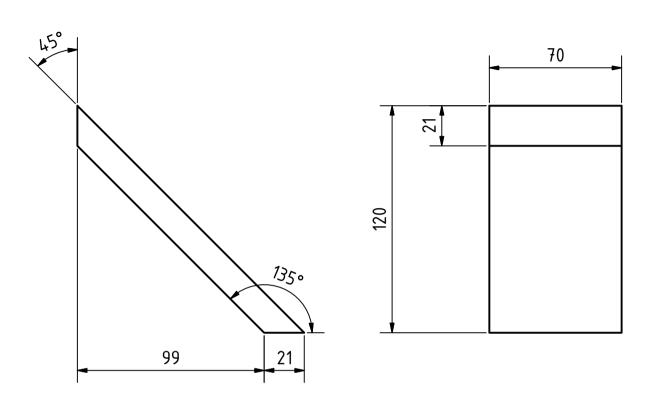

SCALE ( 1 : 2 )

|                          | Note: All units in mm. |             |                    |            |          |
|--------------------------|------------------------|-------------|--------------------|------------|----------|
| PROJECT                  | CREATED BY             | APPROVED BY |                    | DATE       | VERSION  |
| rsc_sc_seed-cleaner-for  |                        |             |                    |            |          |
| repeated-seed-sorting    | L. Ruda                | A. Morillo  |                    | 07/09/2021 | 1.0      |
| PART NAME                | FILE NAME              | FILE NAME   |                    |            | POS      |
|                          |                        |             |                    |            |          |
| Piece E                  | Piece E.ipt            |             |                    |            | 1.6      |
| DEVELOPED BY             | REDESIGNED BY          | DOC. TYPE   | DOC. TYPE MATERIAL |            | QUANTITY |
|                          |                        |             |                    |            |          |
|                          |                        | Part        | Hardwoo            | od         | 1        |
|                          |                        | LICENCE     |                    | SCALE      | SHEET    |
| The Real Seed Collection |                        |             |                    |            |          |
| Ltd                      | OHO e.V.               | CC-BY-SA    | 4.0                | 1:2        | 12 /21   |