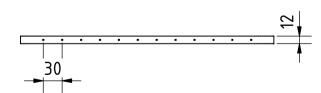

|                          |               |                 |              |           | Note: All u | ınits in mm. |
|--------------------------|---------------|-----------------|--------------|-----------|-------------|--------------|
| PROJECT                  |               | CREATED BY      | APPROVED BY  |           | DATE        | VERSION      |
|                          |               |                 |              |           |             |              |
| Blacksmiths Bellows      |               | J. Zeron        | A. Morillo   |           | 30/07/2021  | 1.0          |
| PART NAME                |               | FILE NAME       |              |           |             | POS          |
|                          |               |                 |              |           |             |              |
| Sheet metal              |               | Sheet metal.ipt |              |           |             | 1.5          |
| DEVELOPED BY             | REDESIGNED BY |                 | DOC. TYPE    | MATERIAL  |             | QUANTITY     |
|                          |               |                 |              |           |             |              |
|                          |               |                 | Part         | Steel C45 |             | 4            |
|                          |               |                 | LICENCE      |           | SCALE       | SHEET        |
| University of Technology |               |                 |              |           |             |              |
| LAE Papua New Guinea     | OHO e.V.      |                 | CC-BY-SA 4.0 |           | 1:6         | 8 /22        |