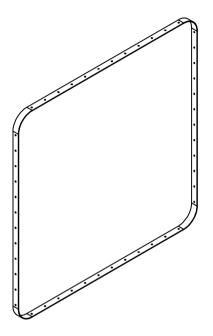

|                          |               |                 |              |           | Note: All u | ınits in mm. |
|--------------------------|---------------|-----------------|--------------|-----------|-------------|--------------|
| PROJECT                  |               | CREATED BY      | APPROVED BY  |           | DATE        | VERSION      |
|                          |               |                 |              |           |             |              |
| Blacksmiths Bellows      |               | J. Zeron        | A. Morillo   |           | 30/07/2021  | 1.0          |
| PART NAME                |               | FILE NAME       |              |           |             | POS          |
|                          |               |                 |              |           |             |              |
| Sheet metal              |               | Sheet metal.ipt |              |           |             | 1.5          |
| DEVELOPED BY             | REDESIGNED BY |                 | DOC. TYPE    | MATERIAL  |             | QUANTITY     |
|                          |               |                 |              |           |             |              |
|                          |               |                 | Part         | Steel C45 |             | 4            |
|                          |               |                 | LICENCE      |           | SCALE       | SHEET        |
| University of Technology |               |                 |              |           |             |              |
| LAE Papua New Guinea     | OHO e.V.      |                 | CC-BY-SA 4.0 |           | 1:6         | 8 /22        |