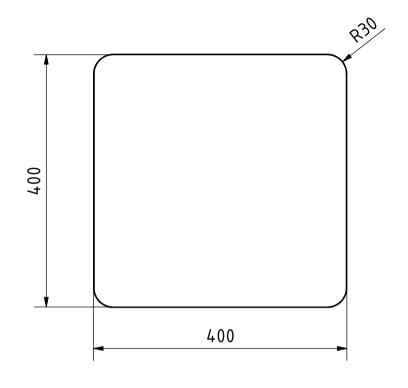

|                          |               |                 |              |           | Note: All u | ınits in mm. |
|--------------------------|---------------|-----------------|--------------|-----------|-------------|--------------|
| PROJECT                  |               | CREATED BY      | APPROVED BY  |           | DATE        | VERSION      |
|                          |               |                 |              |           |             |              |
| Blacksmiths Bellows      |               | J. Zeron        | A. Morillo   |           | 30/07/2021  | 1.0          |
| PART NAME                |               | FILE NAME       |              |           |             | POS          |
|                          |               |                 |              |           |             |              |
| Sheet metal              |               | Sheet metal.ipt |              |           |             | 1.5          |
| DEVELOPED BY             | REDESIGNED BY |                 | DOC. TYPE    | MATERIAL  |             | QUANTITY     |
|                          |               |                 |              |           |             |              |
|                          |               |                 | Part         | Steel C45 |             | 4            |
|                          |               |                 | LICENCE      |           | SCALE       | SHEET        |
| University of Technology |               |                 |              |           |             |              |
| LAE Papua New Guinea     | OHO e.V.      |                 | CC-BY-SA 4.0 |           | 1:6         | 8 /22        |