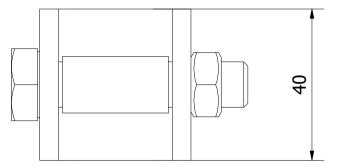

Note: All units in mm.

| PROJECT                         |        | CREATED BY         | APPROVED BY DATE   |  | DATE       | VERSION  |
|---------------------------------|--------|--------------------|--------------------|--|------------|----------|
| Convertible Bicycle Trailer for |        |                    |                    |  | DATE       | VERSION  |
| People - with shock absorber    |        | J. Rosciano        | A. Morillo         |  | 26/07/2021 | 1.1      |
| PART NAME                       |        | FILE NAME          |                    |  |            | POS      |
|                                 |        |                    |                    |  |            |          |
| Hinge assembly                  |        | Hinge assembly.iam |                    |  |            | 5.0      |
| DEVELOPED BY                    | REDESI | GNED BY            | DOC. TYPE MATERIAL |  |            | QUANTITY |
|                                 |        |                    |                    |  |            |          |
|                                 |        |                    | Assembly           |  |            | 2        |
|                                 |        |                    | LICENCE            |  | SCALE      | SHEET    |
|                                 |        |                    |                    |  |            |          |
| Practical Action                | ОНО    | e.V.               | CC-BY-SA 4.0       |  | 1/1        | 32 /51   |