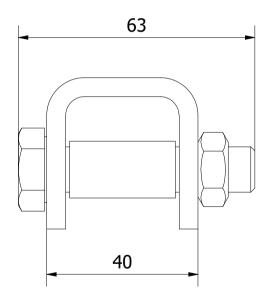

Note: All units in mm.

| PROJECT                         |        | CREATED BY         | APPROVED BY DATE   |  | DATE       | VERSION  |
|---------------------------------|--------|--------------------|--------------------|--|------------|----------|
| Convertible Bicycle Trailer for |        |                    |                    |  | DATE       | VERSION  |
| People - with shock absorber    |        | J. Rosciano        | A. Morillo         |  | 26/07/2021 | 1.1      |
| PART NAME                       |        | FILE NAME          |                    |  |            | POS      |
|                                 |        |                    |                    |  |            |          |
| Hinge assembly                  |        | Hinge assembly.iam |                    |  |            | 5.0      |
| DEVELOPED BY                    | REDESI | GNED BY            | DOC. TYPE MATERIAL |  |            | QUANTITY |
|                                 |        |                    |                    |  |            |          |
|                                 |        |                    | Assembly           |  |            | 2        |
|                                 |        |                    | LICENCE            |  | SCALE      | SHEET    |
|                                 |        |                    |                    |  |            |          |
| Practical Action                | ОНО    | e.V.               | CC-BY-SA 4.0       |  | 1/1        | 32 /51   |