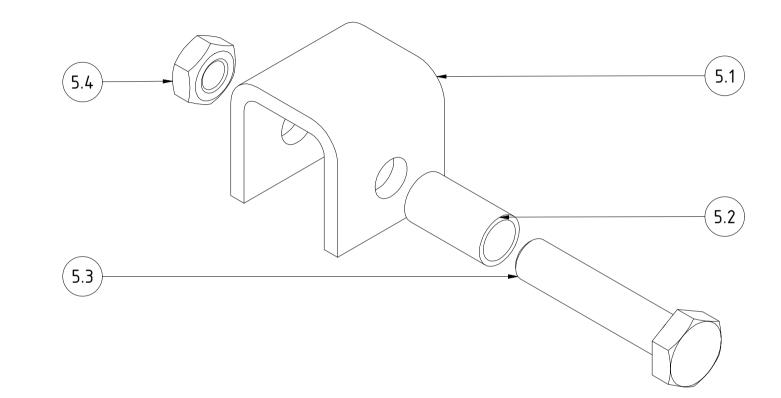

Note: All units in mm.

| PROJECT                         |        | CREATED BY         | APPROVED BY DATE   |  | DATE       | VERSION  |
|---------------------------------|--------|--------------------|--------------------|--|------------|----------|
| Convertible Bicycle Trailer for |        |                    |                    |  | DATE       | VERSION  |
| People - with shock absorber    |        | J. Rosciano        | A. Morillo         |  | 26/07/2021 | 1.1      |
| PART NAME                       |        | FILE NAME          |                    |  |            | POS      |
|                                 |        |                    |                    |  |            |          |
| Hinge assembly                  |        | Hinge assembly.iam |                    |  |            | 5.0      |
| DEVELOPED BY                    | REDESI | GNED BY            | DOC. TYPE MATERIAL |  |            | QUANTITY |
|                                 |        |                    |                    |  |            |          |
|                                 |        |                    | Assembly           |  |            | 2        |
|                                 |        |                    | LICENCE            |  | SCALE      | SHEET    |
|                                 |        |                    |                    |  |            |          |
| Practical Action                | ОНО    | e.V.               | CC-BY-SA 4.0       |  | 1/1        | 32 /51   |

| PROJECT                       | CREATED BY         | APPROVED BY | APPROVED BY DATE |            | VERSION  |
|-------------------------------|--------------------|-------------|------------------|------------|----------|
| Convertible Bicycle Trailer f | or                 |             |                  |            |          |
| People - with shock absorbe   | er J. Rosciano     | A. Morillo  |                  | 26/07/2021 | 1.1      |
| PART NAME                     | FILE NAME          |             |                  | •          | POS      |
| Hinge assembly                | Hinge assembly.ipn |             |                  |            | 5.0      |
| DEVELOPED BY                  | REDESIGNED BY      | DOC. TYPE   | MATERIAL         |            | QUANTITY |
|                               |                    | Assembly    |                  |            | 2        |
|                               |                    | LICENCE     |                  | SCALE      | SHEET    |
| Practical Action              | OHO e.V.           | CC-BY-SA    | 4.0              | 1/1        | 33 /51   |