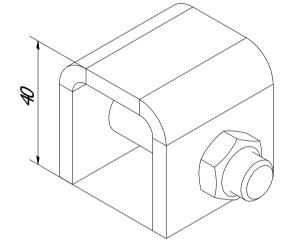

Note: All units in mm.

| PROJECT                         |        | CREATED BY         | APPROVED BY DATE   |  | DATE       | VERSION  |
|---------------------------------|--------|--------------------|--------------------|--|------------|----------|
| Convertible Bicycle Trailer for |        |                    |                    |  | DATE       | VERSION  |
| People - with shock absorber    |        | J. Rosciano        | A. Morillo         |  | 26/07/2021 | 1.1      |
| PART NAME                       |        | FILE NAME          |                    |  |            | POS      |
|                                 |        |                    |                    |  |            |          |
| Hinge assembly                  |        | Hinge assembly.iam |                    |  |            | 5.0      |
| DEVELOPED BY                    | REDESI | GNED BY            | DOC. TYPE MATERIAL |  |            | QUANTITY |
|                                 |        |                    |                    |  |            |          |
|                                 |        |                    | Assembly           |  |            | 2        |
|                                 |        |                    | LICENCE            |  | SCALE      | SHEET    |
|                                 |        |                    |                    |  |            |          |
| Practical Action                | ОНО    | e.V.               | CC-BY-SA 4.0       |  | 1/1        | 32 /51   |