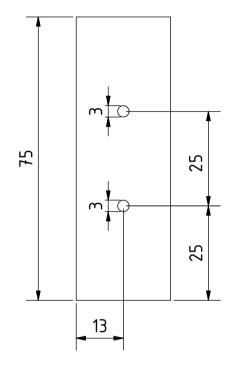

## ELEVATION (1:1)

|                                    |          |              |                    |          | Note: All u | ınits in mm. |
|------------------------------------|----------|--------------|--------------------|----------|-------------|--------------|
| PROJECT                            | CI       | REATED BY    | APPROVED BY        |          | DATE        | VERSION      |
|                                    |          |              |                    |          |             |              |
| Smelting Furnace                   |          | . Zeron      | A. Morillo         |          | 01/08/2021  | 1.0          |
| PART NAME                          |          | FILE NAME    |                    |          |             | POS          |
|                                    |          |              |                    |          |             |              |
| Flat C                             |          | Flat C.ipt   |                    |          |             | 3.3          |
| DEVELOPED BY                       | REDESIGN | NED BY       | DOC. TYPE MATERIAL |          |             | QUANTITY     |
|                                    |          |              |                    |          |             |              |
|                                    |          |              | Part               | Steel A3 | 5           | 4            |
|                                    |          |              | LICENCE            |          | SCALE       | SHEET        |
|                                    |          |              |                    |          |             |              |
| Popular Mechanics No. 297 OHO e.V. |          | CC-BY-SA 4.0 |                    | 1:1      | 16 /16      |              |