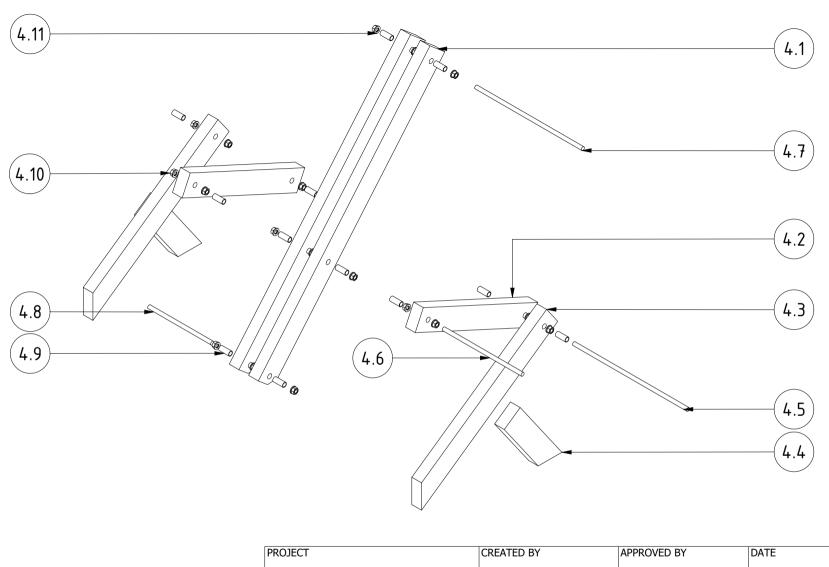

| PROJECT                  | CREATED BY         | APPROVED BY                      |  | DATE       | VERSION    |  |
|--------------------------|--------------------|----------------------------------|--|------------|------------|--|
| Hay and Leaf Baler       | J. Rosciano        | A. Morillo                       |  | 10/08/2021 | 1.1<br>POS |  |
| PART NAME                | FILE NAME          | FILE NAME                        |  |            |            |  |
| Lever mechanism assembly | 4.0_Lever mechanis | 4.0_Lever mechanism assembly.ipn |  |            |            |  |
| DEVELOPED BY             | REDESIGNED BY      | DOC. TYPE MATERIAL               |  |            | QUANTITY   |  |
|                          |                    | Assembly                         |  |            | 1          |  |
|                          |                    | LICENCE                          |  | SCALE      | SHEET      |  |
| Larry McWilliams         | OHO e.V.           | CC-BY-SA 4.0                     |  | 1/14       | 21 /44     |  |