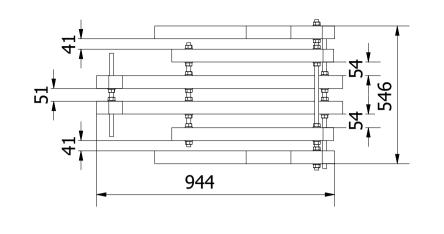

| Note: All units in mm    |                     |             |              |          |            |                                       |  |  |  |
|--------------------------|---------------------|-------------|--------------|----------|------------|---------------------------------------|--|--|--|
| PROJECT                  |                     | CREATED BY  | APPROVED BY  |          | DATE       | VERSION                               |  |  |  |
|                          |                     |             |              |          |            |                                       |  |  |  |
| Hay and Leaf Baler       |                     | J. Rosciano | A. Morillo   |          | 10/08/2021 | 1.1                                   |  |  |  |
| PART NAME                |                     | FILE NAME   | POS          |          |            |                                       |  |  |  |
|                          |                     |             |              |          |            |                                       |  |  |  |
| Lever mechanism assembly | 4.0_Lever mechanism | 4.0         |              |          |            |                                       |  |  |  |
| DEVELOPED BY             | REDESIGNED BY       |             | DOC. TYPE    | MATERIAL |            | QUANTITY                              |  |  |  |
|                          |                     |             |              |          |            |                                       |  |  |  |
|                          |                     |             | Assembly     |          |            | 1                                     |  |  |  |
|                          |                     |             | LICENCE      |          | SCALE      | SHEET                                 |  |  |  |
|                          |                     |             |              |          |            |                                       |  |  |  |
| Larry McWilliams         | ОНО                 | e.V.        | CC-BY-SA 4.0 |          | 1/15       | 20 /44                                |  |  |  |
| <u> </u>                 |                     | <del></del> |              |          |            | · · · · · · · · · · · · · · · · · · · |  |  |  |