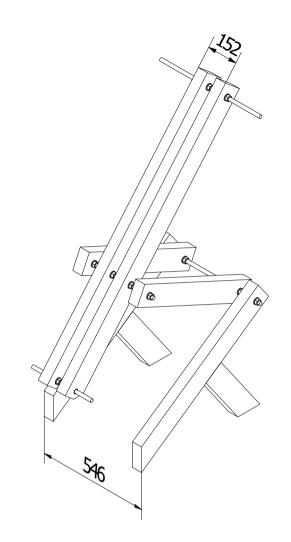

| Note: All units in mm    |                     |             |              |          |            |                                       |  |  |  |
|--------------------------|---------------------|-------------|--------------|----------|------------|---------------------------------------|--|--|--|
| PROJECT                  |                     | CREATED BY  | APPROVED BY  |          | DATE       | VERSION                               |  |  |  |
|                          |                     |             |              |          |            |                                       |  |  |  |
| Hay and Leaf Baler       |                     | J. Rosciano | A. Morillo   |          | 10/08/2021 | 1.1                                   |  |  |  |
| PART NAME                |                     | FILE NAME   | POS          |          |            |                                       |  |  |  |
|                          |                     |             |              |          |            |                                       |  |  |  |
| Lever mechanism assembly | 4.0_Lever mechanism | 4.0         |              |          |            |                                       |  |  |  |
| DEVELOPED BY             | REDESIGNED BY       |             | DOC. TYPE    | MATERIAL |            | QUANTITY                              |  |  |  |
|                          |                     |             |              |          |            |                                       |  |  |  |
|                          |                     |             | Assembly     |          |            | 1                                     |  |  |  |
|                          |                     |             | LICENCE      |          | SCALE      | SHEET                                 |  |  |  |
|                          |                     |             |              |          |            |                                       |  |  |  |
| Larry McWilliams         | ОНО                 | e.V.        | CC-BY-SA 4.0 |          | 1/15       | 20 /44                                |  |  |  |
| <u> </u>                 |                     | <del></del> |              |          |            | · · · · · · · · · · · · · · · · · · · |  |  |  |