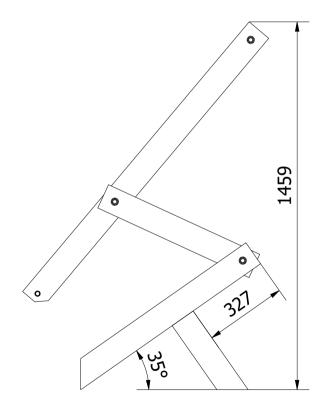

| Note: All units in mm    |                     |             |              |          |            |                                       |  |  |  |
|--------------------------|---------------------|-------------|--------------|----------|------------|---------------------------------------|--|--|--|
| PROJECT                  |                     | CREATED BY  | APPROVED BY  |          | DATE       | VERSION                               |  |  |  |
|                          |                     |             |              |          |            |                                       |  |  |  |
| Hay and Leaf Baler       |                     | J. Rosciano | A. Morillo   |          | 10/08/2021 | 1.1                                   |  |  |  |
| PART NAME                |                     | FILE NAME   | POS          |          |            |                                       |  |  |  |
|                          |                     |             |              |          |            |                                       |  |  |  |
| Lever mechanism assembly | 4.0_Lever mechanism | 4.0         |              |          |            |                                       |  |  |  |
| DEVELOPED BY             | REDESIGNED BY       |             | DOC. TYPE    | MATERIAL |            | QUANTITY                              |  |  |  |
|                          |                     |             |              |          |            |                                       |  |  |  |
|                          |                     |             | Assembly     |          |            | 1                                     |  |  |  |
|                          |                     |             | LICENCE      |          | SCALE      | SHEET                                 |  |  |  |
|                          |                     |             |              |          |            |                                       |  |  |  |
| Larry McWilliams         | ОНО                 | e.V.        | CC-BY-SA 4.0 |          | 1/15       | 20 /44                                |  |  |  |
| <u> </u>                 |                     | <del></del> |              |          |            | · · · · · · · · · · · · · · · · · · · |  |  |  |