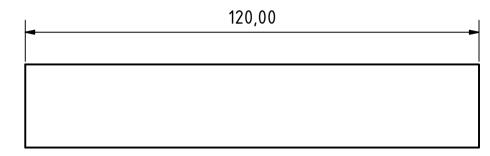

## SCALE (1:1)

|                               |        |                             |             |          | Note: All u | inits in mm. |
|-------------------------------|--------|-----------------------------|-------------|----------|-------------|--------------|
| PROJECT                       |        | CREATED BY                  | APPROVED BY | /        | DATE        | VERSION      |
| Peeling Machine for Sunflower |        |                             |             |          |             |              |
| Seeds                         |        | L. Ruda                     | A. Morillo  |          | 16/09/2021  | 1.0          |
| PART NAME                     |        | FILE NAME                   |             |          |             | POS          |
|                               |        |                             |             |          |             |              |
| Tube dia, 22 x 0,8 wall       |        | Tube dia, 22 x 0,8 wall.ipt |             |          |             | 5.1.2        |
| DEVELOPED BY                  | REDESI | GNED BY                     | DOC. TYPE   | MATERIAL |             | QUANTITY     |
|                               |        | 2XZX                        |             |          |             |              |
|                               | 1      |                             | Part        | Brass    |             | 1            |
|                               |        |                             | LICENCE     |          | SCALE       | SHEET        |