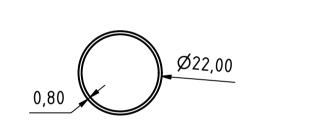

## SCALE (1:1)

|                               |        |                             |             |          | Note: All u | inits in mm. |
|-------------------------------|--------|-----------------------------|-------------|----------|-------------|--------------|
| PROJECT                       |        | CREATED BY                  | APPROVED BY | /        | DATE        | VERSION      |
| Peeling Machine for Sunflower |        |                             |             |          |             |              |
| Seeds                         |        | L. Ruda                     | A. Morillo  |          | 16/09/2021  | 1.0          |
| PART NAME                     |        | FILE NAME                   |             |          |             | POS          |
|                               |        |                             |             |          |             |              |
| Tube dia, 22 x 0,8 wall       |        | Tube dia, 22 x 0,8 wall.ipt |             |          |             | 5.1.2        |
| DEVELOPED BY                  | REDESI | GNED BY                     | DOC. TYPE   | MATERIAL |             | QUANTITY     |
|                               |        | 2XZX                        |             |          |             |              |
|                               | 1      |                             | Part        | Brass    |             | 1            |
|                               |        |                             | LICENCE     |          | SCALE       | SHEET        |