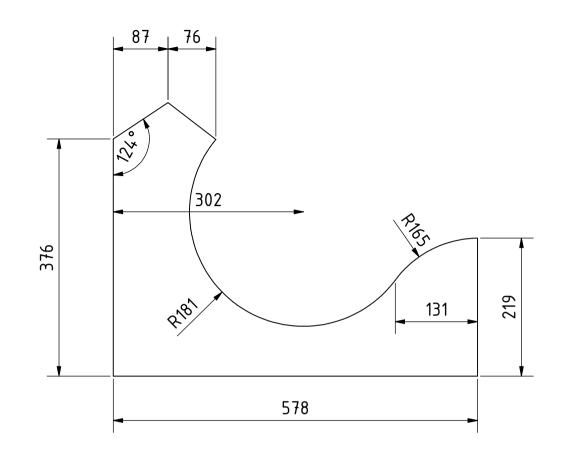

|                           |               |                   |             |                    | Note: All u | inits in mm. |
|---------------------------|---------------|-------------------|-------------|--------------------|-------------|--------------|
| PROJECT                   | CREATED E     | BY                | APPROVED BY |                    | DATE        | VERSION      |
| Power Thresher for        |               |                   |             |                    |             |              |
| rice and wheat            | J. Zeron      |                   | A. Morillo  |                    | 30/08/2021  | 1.0          |
| PART NAME                 | FILE NAME     |                   |             |                    |             | POS          |
|                           |               |                   |             |                    |             |              |
| Divided plate             | Divided       | Divided plate.ipt |             |                    | 5.13        |              |
| DEVELOPED BY              | REDESIGNED BY | DESIGNED BY       |             | DOC. TYPE MATERIAL |             | QUANTITY     |
|                           |               |                   |             |                    |             |              |
|                           |               |                   | Part        | Steel C45          |             | 1            |
|                           |               |                   | LICENCE     |                    | SCALE       | SHEET        |
|                           |               |                   |             |                    |             |              |
| Practical Action          | OHO e.V.      |                   | CC-BY-SA    | 4.0                | 1:6         | 33 /43       |
| Practical Action OHO e.V. |               |                   |             | LICENCE            |             |              |