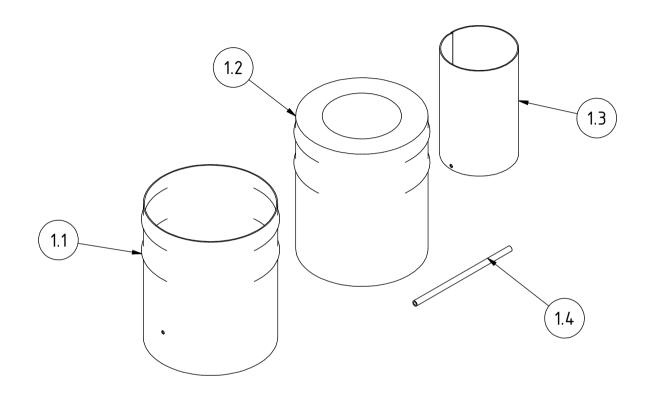

## EXPLOSION (1:10)

| PROJECT                            | CREATED BY   | APPROVED BY  |          | DATE       | VERSION  |
|------------------------------------|--------------|--------------|----------|------------|----------|
|                                    |              |              |          |            |          |
| Cmalting Furnage                   |              |              |          | 01/00/2021 |          |
| Smelting Furnace                   | J. Zeron     | A. Morillo   |          | 01/08/2021 | 1.0      |
| PART NAME                          | FILE NAME    |              |          |            | POS      |
|                                    |              |              |          |            |          |
|                                    | Oven inn     |              |          |            |          |
| Oven                               | Oven.ipn     |              |          |            | 1.0      |
| DEVELOPED BY RE                    | EDESIGNED BY | DOC. TYPE    | MATERIAL |            | QUANTITY |
|                                    |              |              |          |            |          |
|                                    |              | Accombly     |          |            |          |
|                                    | / /          | Assembly     |          |            | 1        |
|                                    |              | LICENCE      |          | SCALE      | SHEET    |
|                                    |              |              |          |            |          |
| Popular Mechanics No. 297 OHO e.V. |              | CC-BY-SA 4.0 |          | 1.10       | 6 /16    |
| 1 opular Ficchariles No. 257       | 100 e.v.     | CC-D1-3A 4.0 |          | 1:10       | 0 / 10   |