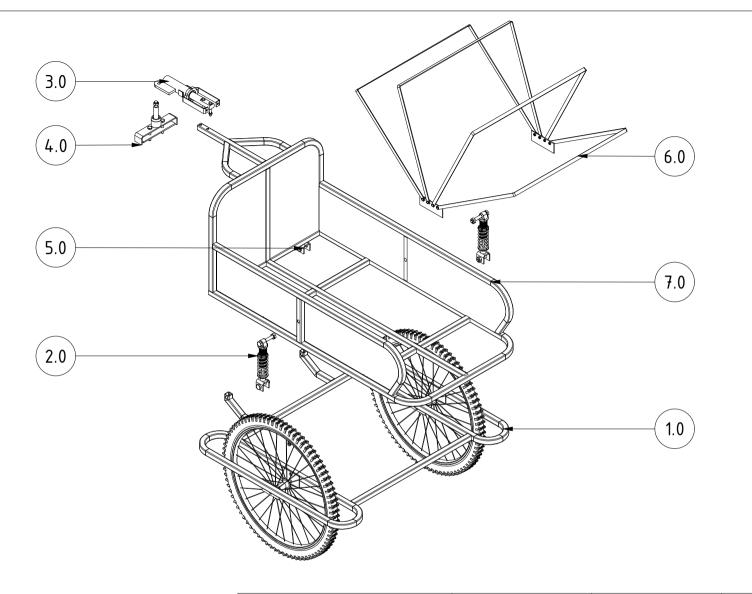

| PROJECT                 | CREATED BY        | APPROVED B                                           | APPROVED BY DATE |       | VERSION  |
|-------------------------|-------------------|------------------------------------------------------|------------------|-------|----------|
| Convertible Bicycle Tra | iler for          |                                                      |                  |       |          |
| People - with shock ab  | sorber J. Roscian | o A. Morillo                                         | A. Morillo 26/07 |       | 1.1      |
| PART NAME               | FILE NAME         | FILE NAME                                            |                  |       | POS      |
| Exploded 3d view        | pac_cbtfp         | pac_cbtfp_convertible-bicycle-trailer-for-people.ipn |                  |       |          |
| DEVELOPED BY            | REDESIGNED BY     | GNED BY DOC. TYPE MATERIAL                           |                  |       | QUANTITY |
|                         |                   | Assembly                                             |                  |       | 1        |
|                         |                   | LICENCE                                              | ·                | SCALE | SHEET    |
| Practical Action        | OHO e.V.          | CC-BY-SA                                             | 4.0              | 1/16  | 3 /51    |