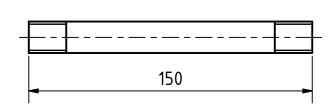

| PROJECT                            |               | CREATED BY                   | APPROVED BY |          | DATE     | VERSION          |
|------------------------------------|---------------|------------------------------|-------------|----------|----------|------------------|
|                                    |               |                              |             |          |          |                  |
| DIY Derpentine Solar Water Heating |               | D MOSOLIERA                  | A MODILLO   |          | 22 06 21 | I <sub>1</sub> 0 |
|                                    |               | D. MOSQUERA                  | A. MORILLO  |          | 23-06-21 | 1.0              |
| PART NAME                          |               | FILE NAME                    |             |          |          | PART CODE        |
|                                    |               | Į.                           |             |          |          |                  |
| Ding 1/2"y250                      |               | aid down ning 1 2nlay150 int |             |          |          |                  |
| Pipe 1/2"x350                      |               | aid_dswh_pipe-1-2plgx150.ipt |             |          |          | 6.0              |
| DEVELOPED BY                       | REDESIGNED BY |                              | DOC. TYPE   | MATERIAL |          | QUANTITY         |
|                                    | **            |                              |             |          |          |                  |
|                                    |               |                              | DADT        | Pipe PVC |          |                  |
|                                    |               |                              | PART        | Libe LAC |          | 2                |
|                                    |               |                              | LICENCE     |          | SCALE    | SHEET            |
| OPEN SOURCE ECOLOGY                |               |                              |             |          |          |                  |
| Appropriate Infrastructure         | 1             | GERMANY                      | 00 5)/ 6:   |          | 1        | 20 /20           |
| Development Group                  | OSEG          |                              | CC-BY-SA 4  | 4.0      | 1:2      | 29 /30           |