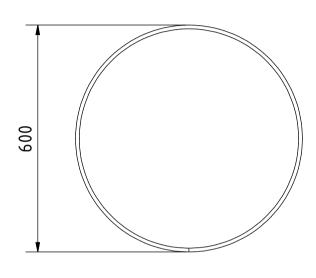

ELEVATION (1:10)

|                                    |  |                 |                    |           | Note: All u | ınits in mm. |
|------------------------------------|--|-----------------|--------------------|-----------|-------------|--------------|
| PROJECT                            |  | CREATED BY      | APPROVED BY        |           | DATE        | VERSION      |
| Steel Wire Rim Wheel for Donkey    |  |                 |                    |           |             |              |
| Carts                              |  | J. Zeron        | A. Morillo         |           | 31/07/2021  | 1.0          |
| PART NAME                          |  | FILE NAME       | ·                  |           |             | POS          |
|                                    |  | D- 1-1          |                    |           |             |              |
| Bar                                |  | Bar.ipt Sar.ipt |                    |           |             | 3            |
| DEVELOPED BY REDESI                |  | GNED BY         | DOC. TYPE MATERIAL |           |             | QUANTITY     |
|                                    |  |                 |                    |           |             |              |
|                                    |  |                 | Part               | Steel A36 |             | 10           |
|                                    |  |                 | LICENCE            |           | SCALE       | SHEET        |
| University of Warwick, DTUOHO e.V. |  |                 | CC-BY-SA 4.0       |           | 1:10        | 4 /4         |