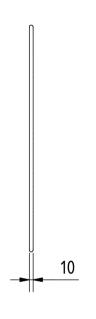

ELEVATION (1:10)

|                                    |  |                 |                    |           | Note: All u | ınits in mm. |
|------------------------------------|--|-----------------|--------------------|-----------|-------------|--------------|
| PROJECT                            |  | CREATED BY      | APPROVED BY        |           | DATE        | VERSION      |
| Steel Wire Rim Wheel for Donkey    |  |                 |                    |           |             |              |
| Carts                              |  | J. Zeron        | A. Morillo         |           | 31/07/2021  | 1.0          |
| PART NAME                          |  | FILE NAME       | ·                  |           |             | POS          |
|                                    |  | D- 1-1          |                    |           |             |              |
| Bar                                |  | Bar.ipt Sar.ipt |                    |           |             | 3            |
| DEVELOPED BY REDESI                |  | GNED BY         | DOC. TYPE MATERIAL |           |             | QUANTITY     |
|                                    |  |                 |                    |           |             |              |
|                                    |  |                 | Part               | Steel A36 |             | 10           |
|                                    |  |                 | LICENCE            |           | SCALE       | SHEET        |
| University of Warwick, DTUOHO e.V. |  |                 | CC-BY-SA 4.0       |           | 1:10        | 4 /4         |