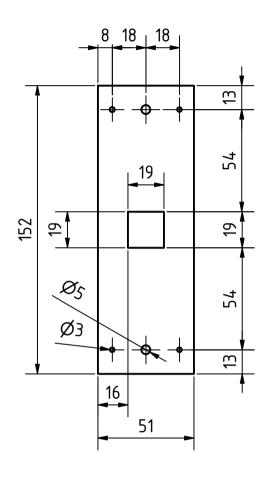

|                |                                      |                                                                                | Note: all                                                                                | units in mm                                                                                                              |
|----------------|--------------------------------------|--------------------------------------------------------------------------------|------------------------------------------------------------------------------------------|--------------------------------------------------------------------------------------------------------------------------|
| CREATED BY     | APPROVED BY                          | APPROVED BY                                                                    |                                                                                          | VERSION                                                                                                                  |
|                |                                      |                                                                                | 11/06/2021                                                                               |                                                                                                                          |
| E. Ceballos    | A. Morillo                           | A. Morillo                                                                     |                                                                                          | 1.0                                                                                                                      |
| FILE NAME      |                                      |                                                                                | POS                                                                                      |                                                                                                                          |
|                |                                      |                                                                                |                                                                                          |                                                                                                                          |
| platform B.ipt |                                      |                                                                                |                                                                                          | 7                                                                                                                        |
| REDESIGNED BY  | DOC. TYPE                            | MATERIAL                                                                       |                                                                                          | QUANTITY                                                                                                                 |
|                |                                      |                                                                                |                                                                                          |                                                                                                                          |
|                | PART                                 | Kiln dried wood                                                                |                                                                                          | 1                                                                                                                        |
|                | LICENCE                              | -                                                                              | SCALE                                                                                    | SHEET                                                                                                                    |
|                |                                      |                                                                                |                                                                                          |                                                                                                                          |
| OHO e.V.       | CC-BY-SA                             | CC-BY-SA 4.0 1:2                                                               |                                                                                          | 11 /12                                                                                                                   |
|                | E. Ceballos FILE NAME platform B.ipt | E. Ceballos FILE NAME  platform B.ipt  REDESIGNED BY  DOC. TYPE  PART  LICENCE | E. Ceballos FILE NAME  platform B.ipt  REDESIGNED BY  DOC. TYPE  MATERIAL  PART  LICENCE | CREATED BY APPROVED BY DATE  E. Ceballos FILE NAME  platform B.ipt  REDESIGNED BY DOC. TYPE MATERIAL  PART LICENCE SCALE |