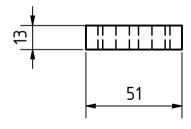

|                |                                      |                                                                                | Note: all                                                                                | units in mm                                                                                                              |
|----------------|--------------------------------------|--------------------------------------------------------------------------------|------------------------------------------------------------------------------------------|--------------------------------------------------------------------------------------------------------------------------|
| CREATED BY     | APPROVED BY                          | APPROVED BY                                                                    |                                                                                          | VERSION                                                                                                                  |
|                |                                      |                                                                                | 11/06/2021                                                                               |                                                                                                                          |
| E. Ceballos    | A. Morillo                           | A. Morillo                                                                     |                                                                                          | 1.0                                                                                                                      |
| FILE NAME      |                                      |                                                                                | POS                                                                                      |                                                                                                                          |
|                |                                      |                                                                                |                                                                                          |                                                                                                                          |
| platform B.ipt |                                      |                                                                                |                                                                                          | 7                                                                                                                        |
| REDESIGNED BY  | DOC. TYPE                            | MATERIAL                                                                       |                                                                                          | QUANTITY                                                                                                                 |
|                |                                      |                                                                                |                                                                                          |                                                                                                                          |
|                | PART                                 | Kiln dried wood                                                                |                                                                                          | 1                                                                                                                        |
|                | LICENCE                              | -                                                                              | SCALE                                                                                    | SHEET                                                                                                                    |
|                |                                      |                                                                                |                                                                                          |                                                                                                                          |
| OHO e.V.       | CC-BY-SA                             | CC-BY-SA 4.0 1:2                                                               |                                                                                          | 11 /12                                                                                                                   |
|                | E. Ceballos FILE NAME platform B.ipt | E. Ceballos FILE NAME  platform B.ipt  REDESIGNED BY  DOC. TYPE  PART  LICENCE | E. Ceballos FILE NAME  platform B.ipt  REDESIGNED BY  DOC. TYPE  MATERIAL  PART  LICENCE | CREATED BY APPROVED BY DATE  E. Ceballos FILE NAME  platform B.ipt  REDESIGNED BY DOC. TYPE MATERIAL  PART LICENCE SCALE |