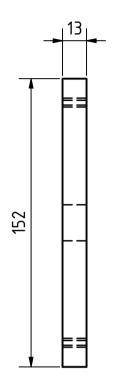

|                |                                      |                                                                                | Note: all                                                                                | units in mm                                                                                                              |
|----------------|--------------------------------------|--------------------------------------------------------------------------------|------------------------------------------------------------------------------------------|--------------------------------------------------------------------------------------------------------------------------|
| CREATED BY     | APPROVED BY                          | APPROVED BY                                                                    |                                                                                          | VERSION                                                                                                                  |
|                |                                      |                                                                                | 11/06/2021                                                                               |                                                                                                                          |
| E. Ceballos    | A. Morillo                           | A. Morillo                                                                     |                                                                                          | 1.0                                                                                                                      |
| FILE NAME      |                                      |                                                                                | POS                                                                                      |                                                                                                                          |
|                |                                      |                                                                                |                                                                                          |                                                                                                                          |
| platform B.ipt |                                      |                                                                                |                                                                                          | 7                                                                                                                        |
| REDESIGNED BY  | DOC. TYPE                            | MATERIAL                                                                       |                                                                                          | QUANTITY                                                                                                                 |
|                |                                      |                                                                                |                                                                                          |                                                                                                                          |
|                | PART                                 | Kiln dried wood                                                                |                                                                                          | 1                                                                                                                        |
|                | LICENCE                              | -                                                                              | SCALE                                                                                    | SHEET                                                                                                                    |
|                |                                      |                                                                                |                                                                                          |                                                                                                                          |
| OHO e.V.       | CC-BY-SA                             | CC-BY-SA 4.0 1:2                                                               |                                                                                          | 11 /12                                                                                                                   |
|                | E. Ceballos FILE NAME platform B.ipt | E. Ceballos FILE NAME  platform B.ipt  REDESIGNED BY  DOC. TYPE  PART  LICENCE | E. Ceballos FILE NAME  platform B.ipt  REDESIGNED BY  DOC. TYPE  MATERIAL  PART  LICENCE | CREATED BY APPROVED BY DATE  E. Ceballos FILE NAME  platform B.ipt  REDESIGNED BY DOC. TYPE MATERIAL  PART LICENCE SCALE |