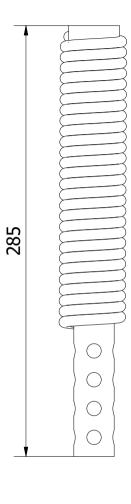

|       |                               | CREATED BY               | APPROVED BY        |            | VERSION         |
|-------|-------------------------------|--------------------------|--------------------|------------|-----------------|
|       | DTU Handpump<br>PART NAME     | J. Rosciano<br>FILE NAME | A. Morillo         | 17/06/2021 | 1.1<br>POS      |
| (3.4) |                               | 3.0_Valve.ipn            |                    |            |                 |
|       | Valve<br>DEVELOPED BY REDESI  | GNED BY                  | DOC. TYPE MATERIAL |            | 3.0<br>QUANTITY |
|       |                               |                          | Assembly           |            | 1<br>SHEET      |
|       | University of Warwick, DTUOHO | e.V.                     | CC-BY-SA 4.0       | 1/3        | 18 /23          |