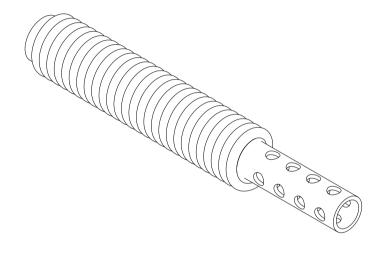

Note: All units in mm.

| PROJECT                            | CREATED BY    | APPROVED BY  | r.           | DATE       | VERSION  |
|------------------------------------|---------------|--------------|--------------|------------|----------|
| DTU Handpump                       | J. Rosciano   | A. Morillo   |              | 17/06/2021 | 1.1      |
| PART NAME                          | FILE NAME     |              |              | •          | POS      |
| Valve                              | 3.0_Valve.iam |              |              |            | 3.0      |
| DEVELOPED BY                       | REDESIGNED BY | DOC. TYPE    | YPE MATERIAL |            | QUANTITY |
|                                    |               | Assembly     |              |            | 1        |
|                                    |               | LICENCE      | -            | SCALE      | SHEET    |
| University of Warwick, DTUOHO e.V. |               | CC-BY-SA 4.0 |              | 1/2        | 17 /23   |