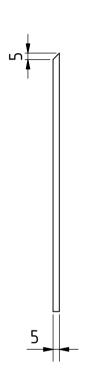

## ELEVATION (1:3)

|                            |          |                 |                    |            | Note: All ເ | ınits in mm. |
|----------------------------|----------|-----------------|--------------------|------------|-------------|--------------|
| 1. 1.0520.                 |          | CREATED BY      | APPROVED BY        |            | DATE        | VERSION      |
| Hand Operated Winnower for |          |                 |                    |            |             |              |
| groundnut                  |          | J. Zeron        | A. Morillo         | A. Morillo |             | 1.0          |
| PART NAME                  |          | FILE NAME       |                    |            | POS         |              |
|                            |          |                 |                    |            |             |              |
| Top board A                |          | Top board A.ipt |                    |            | 3.7         |              |
| DEVELOPED BY               | REDESI   | GNED BY         | DOC. TYPE MATERIAL |            |             | QUANTITY     |
|                            |          |                 |                    |            |             |              |
|                            |          |                 | Part               | Plywood    |             | 1            |
|                            |          |                 | LICENCE            | •          | SCALE       | SHEET        |
| Tropical Products Institut | OHO e.V. |                 | CC-BY-SA 4.0       |            | 1:3         | 25 /45       |