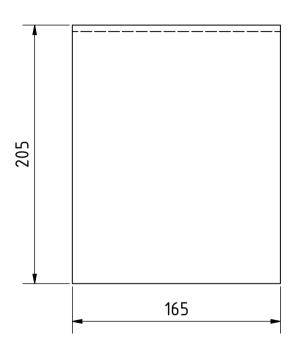

## ELEVATION (1:3)

|                            |          |                 |                    |            | Note: All ເ | ınits in mm. |
|----------------------------|----------|-----------------|--------------------|------------|-------------|--------------|
| 1. 1.0520.                 |          | CREATED BY      | APPROVED BY        |            | DATE        | VERSION      |
| Hand Operated Winnower for |          |                 |                    |            |             |              |
| groundnut                  |          | J. Zeron        | A. Morillo         | A. Morillo |             | 1.0          |
| PART NAME                  |          | FILE NAME       |                    |            | POS         |              |
|                            |          |                 |                    |            |             |              |
| Top board A                |          | Top board A.ipt |                    |            | 3.7         |              |
| DEVELOPED BY               | REDESI   | GNED BY         | DOC. TYPE MATERIAL |            |             | QUANTITY     |
|                            |          |                 |                    |            |             |              |
|                            |          |                 | Part               | Plywood    |             | 1            |
|                            |          |                 | LICENCE            | •          | SCALE       | SHEET        |
| Tropical Products Institut | OHO e.V. |                 | CC-BY-SA 4.0       |            | 1:3         | 25 /45       |