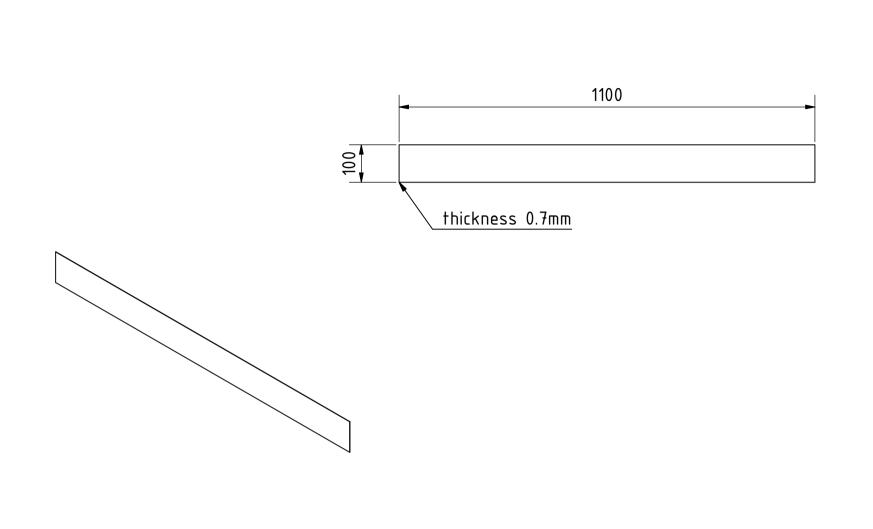

|                                      |              |           |             |                   | Note: All ເ | ınits in mm. |
|--------------------------------------|--------------|-----------|-------------|-------------------|-------------|--------------|
| PROJECT                              | CREATED BY   |           | APPROVED BY | ′                 | DATE        | VERSION      |
|                                      |              |           |             |                   |             |              |
| Fish Dryer Smoker                    | J. Zeron     |           | A. Morillo  |                   | 09/08/2021  | 1.0          |
| PART NAME                            | FILE NAME    | FILE NAME |             |                   | POS         |              |
| Tray sheet C                         | Tray shee    | et C.ipt  |             |                   |             | 16           |
| DEVELOPED BY                         | EDESIGNED BY |           | DOC. TYPE   | OC. TYPE MATERIAL |             | QUANTITY     |
|                                      |              |           |             |                   |             |              |
|                                      |              |           | Part        | Corrugated metal  |             | 14           |
|                                      |              |           | LICENCE     |                   | SCALE       | SHEET        |
|                                      |              |           |             |                   |             |              |
| International Labour Office OHO e.V. |              | CC-BY-SA  | 4.0         | 1:10              | 12 /12      |              |