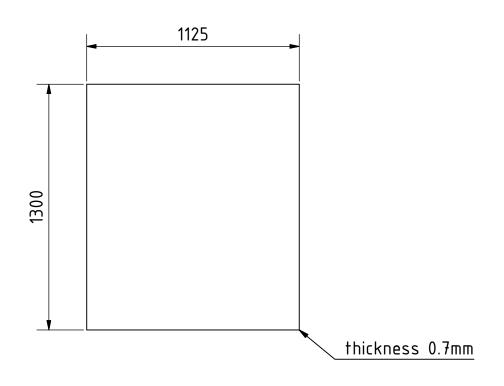

| Note: All units in mm. |                                     |                                                                           |                                                                                     |                                                                                                                                                |
|------------------------|-------------------------------------|---------------------------------------------------------------------------|-------------------------------------------------------------------------------------|------------------------------------------------------------------------------------------------------------------------------------------------|
| CREATED BY             | APPROVED BY                         | •                                                                         | DATE                                                                                | VERSION                                                                                                                                        |
|                        |                                     |                                                                           |                                                                                     |                                                                                                                                                |
| J. Zeron               | A. Morillo 09                       |                                                                           | 09/08/2021                                                                          | 1.0                                                                                                                                            |
| FILE NAME              | •                                   |                                                                           | •                                                                                   | POS                                                                                                                                            |
|                        |                                     |                                                                           |                                                                                     |                                                                                                                                                |
| Back cover.ipt         |                                     |                                                                           |                                                                                     | 7                                                                                                                                              |
| SIGNED BY              | DOC. TYPE                           | MATERIAL                                                                  |                                                                                     | QUANTITY                                                                                                                                       |
|                        |                                     |                                                                           |                                                                                     |                                                                                                                                                |
|                        | Part                                | Corrugated metal                                                          |                                                                                     | 1                                                                                                                                              |
|                        | LICENCE                             | SCALE                                                                     |                                                                                     | SHEET                                                                                                                                          |
|                        |                                     |                                                                           |                                                                                     |                                                                                                                                                |
| O e.V.                 | CC-BY-SA                            | 4.0                                                                       | 1:20                                                                                | 6 /12                                                                                                                                          |
|                        | J. Zeron  FILE NAME  Back cover.ipt | J. Zeron  FILE NAME  Back cover.ipt  ESIGNED BY  DOC. TYPE  Part  LICENCE | J. Zeron  FILE NAME  Back cover.ipt  ESIGNED BY  DOC. TYPE  MATERIAL  Part  LICENCE | CREATED BY  J. Zeron A. Morillo  O9/08/2021  FILE NAME  Back cover.ipt  SIGNED BY  DOC. TYPE  MATERIAL  Part  Corrugated metal  LICENCE  SCALE |