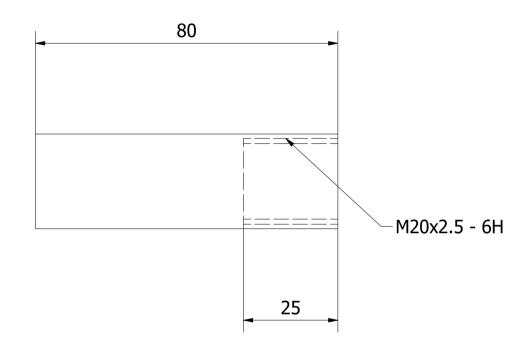

|                      |               |                              |             |              | Note: All ui | nits in mm. |
|----------------------|---------------|------------------------------|-------------|--------------|--------------|-------------|
| PROJECT              | CREATED B     | Y                            | APPROVED BY |              | DATE         | VERSION     |
|                      |               |                              |             |              |              |             |
| Potery wheel         | J. Roscia     | ino                          | A. Morillo  |              | 17/06/2021   | 1.2         |
| PART NAME            | FILE NAME     | FILE NAME                    |             |              |              | POS         |
|                      |               |                              |             |              |              |             |
| Depth adjustment rod | 1.9_Dep       | 1.9_Depth_Adjustment_Rod.ipt |             |              |              | 1.9         |
| DEVELOPED BY         | REDESIGNED BY | SIGNED BY DOC. TYPE          |             | MATERIAL     |              | QUANTITY    |
|                      |               |                              |             |              |              |             |
|                      |               |                              | Part        | DIN C45      |              | 1           |
|                      |               |                              | LICENCE     | ICENCE       |              | SHEET       |
|                      |               |                              |             |              |              |             |
| Practical Action     | OHO e.V.      | ) e.V.                       |             | CC-BY-SA 4.0 |              | 17 /46      |