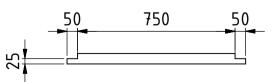

PLAN (1:18)

|                     |                 |                            |                 |                 | Note: All u | ınits in mm.      |
|---------------------|-----------------|----------------------------|-----------------|-----------------|-------------|-------------------|
| PROJECT             | CF              | REATED BY                  | APPROVED BY     |                 | DATE        | VERSION           |
|                     |                 |                            |                 |                 |             |                   |
| Coconut Drier       |                 | . Zeron                    | A. Morillo      |                 | 31/07/2021  | 1.0               |
| PART NAME           |                 | FILE NAME                  |                 |                 |             | POS               |
|                     |                 |                            |                 |                 |             |                   |
| Botton wooden       |                 | Bottom wooden.ipt          |                 |                 |             | 5                 |
| DEVELOPED BY REDESI |                 | GNED BY DOC. TYPE MATERIAL |                 |                 | QUANTITY    |                   |
|                     |                 |                            |                 |                 |             |                   |
|                     |                 |                            | Part            | Kiln dried wood |             | 1                 |
|                     |                 |                            | LICENCE         | SCALE           |             | SHEET             |
|                     |                 |                            |                 |                 |             |                   |
| Gate                | OHO e.          | .V.                        | CC-BY-SA 4.0    |                 | 1:20        | 8 /9              |
| DEVELOPED BY        | REDESIGN OHO e. |                            | Part<br>LICENCE | Kiln dried      | SCALE       | QUANTITY  1 SHEET |