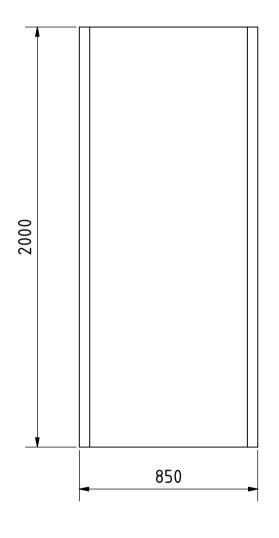

PLAN (1:18)

|                     |                 |                            |                 |                 | Note: All u | ınits in mm.      |
|---------------------|-----------------|----------------------------|-----------------|-----------------|-------------|-------------------|
| PROJECT             | CF              | REATED BY                  | APPROVED BY     |                 | DATE        | VERSION           |
|                     |                 |                            |                 |                 |             |                   |
| Coconut Drier       |                 | . Zeron                    | A. Morillo      |                 | 31/07/2021  | 1.0               |
| PART NAME           |                 | FILE NAME                  |                 |                 |             | POS               |
|                     |                 |                            |                 |                 |             |                   |
| Botton wooden       |                 | Bottom wooden.ipt          |                 |                 |             | 5                 |
| DEVELOPED BY REDESI |                 | GNED BY DOC. TYPE MATERIAL |                 |                 | QUANTITY    |                   |
|                     |                 |                            |                 |                 |             |                   |
|                     |                 |                            | Part            | Kiln dried wood |             | 1                 |
|                     |                 |                            | LICENCE         | SCALE           |             | SHEET             |
|                     |                 |                            |                 |                 |             |                   |
| Gate                | OHO e.          | .V.                        | CC-BY-SA 4.0    |                 | 1:20        | 8 /9              |
| DEVELOPED BY        | REDESIGN OHO e. |                            | Part<br>LICENCE | Kiln dried      | SCALE       | QUANTITY  1 SHEET |