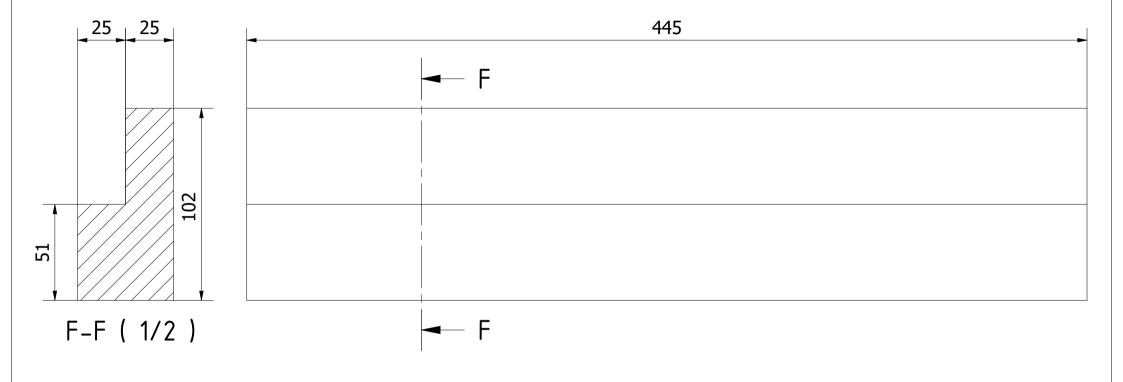

|                     |       |                             |             |            | Note: All ເ | ınits in mm. |
|---------------------|-------|-----------------------------|-------------|------------|-------------|--------------|
| PROJECT             |       | CREATED BY                  | APPROVED BY |            | DATE        | VERSION      |
|                     |       |                             |             |            |             |              |
| Hay and Leaf Baler  |       | J. Rosciano                 | A. Morillo  |            | 10/08/2021  | 1.1          |
| PART NAME           |       | FILE NAME                   |             |            |             | POS          |
|                     |       |                             |             |            |             |              |
| Door bottom support |       | 5.1_Door bottom support.ipt |             |            |             | 5.1          |
| DEVELOPED BY REDESI |       | GNED BY DOC. TYPE MATERIAL  |             |            | QUANTITY    |              |
|                     |       |                             |             |            |             |              |
|                     | //    |                             | Part        | Kiln dried | d wood      | 1            |
| A                   |       |                             | LICENCE     |            | SCALE       | SHEET        |
|                     |       |                             |             |            |             |              |
| Larry McWilliams    | ОНО 6 | e.V.                        | CC-BY-SA    | 4.0        | 1/2         | 33 /44       |